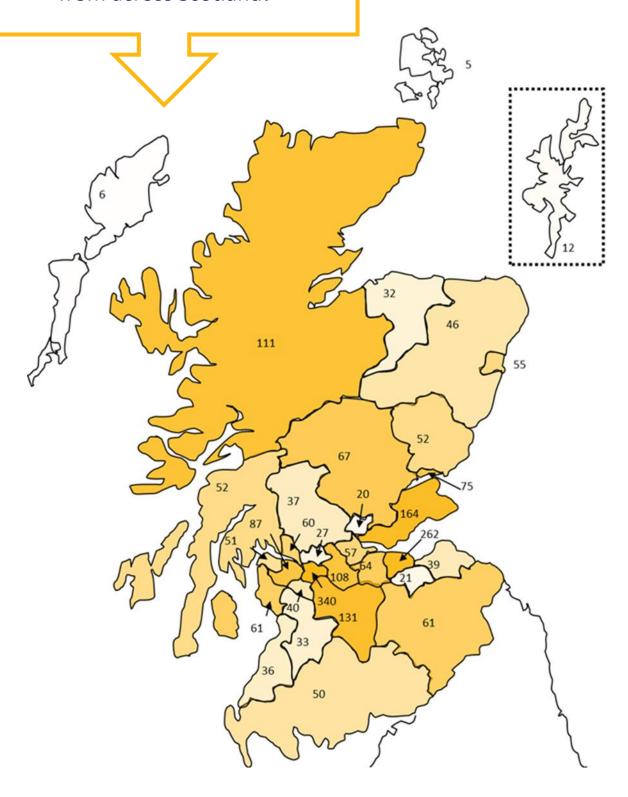

## Where do people on the panels live?

People have signed up to shape the new Scottish social security system from across Scotland!

Freephone: 0800 029 4974

Text: Prefix 18001 SMS: 07467 447375

## Where do Experience Panel members live?

| Local Authority           | Number of people |
|---------------------------|------------------|
| Aberdeen City             | 55               |
| Aberdeenshire             | 46               |
| Angus                     | 52               |
| Argyll & Bute             | 52               |
| Clackmannanshire          | 20               |
| Dumfries & Galloway       | 50               |
| <b>Dundee City</b>        | 75               |
| East Ayrshire             | 33               |
| East Dunbartonshire       | 27               |
| East Lothian              | 39               |
| East Renfrewshire         | 40               |
| Edinburgh City            | 262              |
| Eilean Siar               | 6                |
| Falkirk                   | 57               |
| Fife                      | 164              |
| Glasgow City              | 340              |
| Highland                  | 111              |
| Inverclyde                | 51               |
| Midlothian                | 21               |
| Moray                     | 32               |
| North Ayrshire            | 61               |
| North Lanarkshire         | 108              |
| Orkney Islands            | 5                |
| Perth & Kinross           | 67               |
| Renfrewshire              | 87               |
| Scottish Borders          | 61               |
| Shetland Islands          | 12               |
| South Ayrshire            | 36               |
| South Lanarkshire         | 131              |
| Stirling                  | 37               |
| West Dunbartonshire       | 60               |
| West Lothian              | 64               |
| No Local Authority stated | 129              |