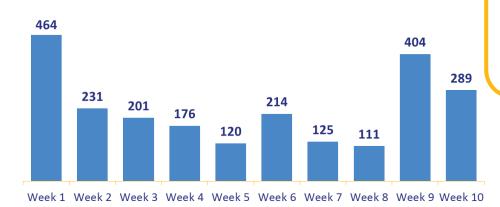

#### How many people signed up to the Experience Panels

Recruitment to the Experience Panels opened on the 3<sup>rd</sup> March 2017 for 10 weeks. By 12<sup>th</sup> May 2017, 2335 people had joined.