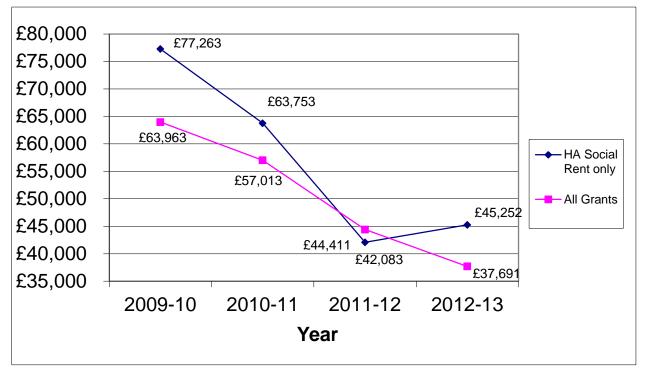

### **Table 11 – Historic Trends (Grant per Unit)**

The following table illustrates the average cost per unit to build a new home over the past 4 years and also the average grant input by the Scottish Government, calculated at tender approval stage.

|            | 2009     | 2009-10 2010-11 |          | 201      | 1-12     | 2012-13  |          |          |
|------------|----------|-----------------|----------|----------|----------|----------|----------|----------|
|            | Average  | Average         | Average  | Average  | Average  | Average  | Average  | Average  |
|            | Cost per | AHIP            | Cost per | AHIP     | Cost per | AHSP     | Cost per | AHSP     |
|            | unit     | Grant           | unit     | Grant    | unit     | Grant    | unit     | Grant    |
|            |          | per unit        |          | per unit |          | per unit |          | per unit |
|            |          | (%)             |          | (%)      |          | (%)      |          | (%)      |
| HA Social  |          | £77,263         |          | £63,753  |          | £42,083  |          | £45,252  |
| Rent only  | £130,058 | (59.41%)        | £117,720 | (54.16%) | £112,057 | (37.56%) | £109,976 | (41.15%) |
|            |          | £63,963         |          | £57,013  |          | £44,411  |          | £37,691  |
| All Grants | £120,511 | (53.08%)        | £112,003 | (50.90%) | £117,678 | (37.74%) | £95,426  | (39.50%) |

Link to Charts 2a (Average Costs per Unit); 2b (Average AHSP Grant per unit (£)); 2c (Average AHSP Grant per unit (%)) or Back to contents page