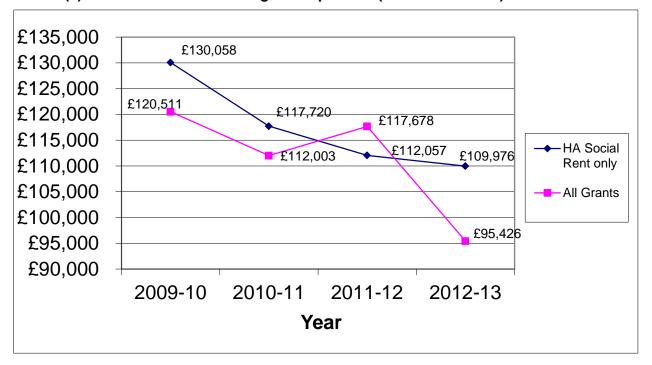

### **Table 11 – Historic Trends (Grant per Unit)**

The following table illustrates the average cost per unit to build a new home over the past 4 years and also the average grant input by the Scottish Government, calculated at tender approval stage.

|            | 2009     | 2009-10 2010-11 |          | 201      | 1-12     | 2012-13  |          |          |
|------------|----------|-----------------|----------|----------|----------|----------|----------|----------|
|            | Average  | Average         | Average  | Average  | Average  | Average  | Average  | Average  |
|            | Cost per | AHIP            | Cost per | AHIP     | Cost per | AHSP     | Cost per | AHSP     |
|            | unit     | Grant           | unit     | Grant    | unit     | Grant    | unit     | Grant    |
|            |          | per unit        |          | per unit |          | per unit |          | per unit |
|            |          | (%)             |          | (%)      |          | (%)      |          | (%)      |
| HA Social  |          | £77,263         |          | £63,753  |          | £42,083  |          | £45,252  |
| Rent only  | £130,058 | (59.41%)        | £117,720 | (54.16%) | £112,057 | (37.56%) | £109,976 | (41.15%) |
|            |          | £63,963         |          | £57,013  |          | £44,411  |          | £37,691  |
| All Grants | £120,511 | (53.08%)        | £112,003 | (50.90%) | £117,678 | (37.74%) | £95,426  | (39.50%) |

Link to Charts 2a (Average Costs per Unit); 2b (Average AHSP Grant per unit (£)); 2c (Average AHSP Grant per unit (%)) or Back to contents page