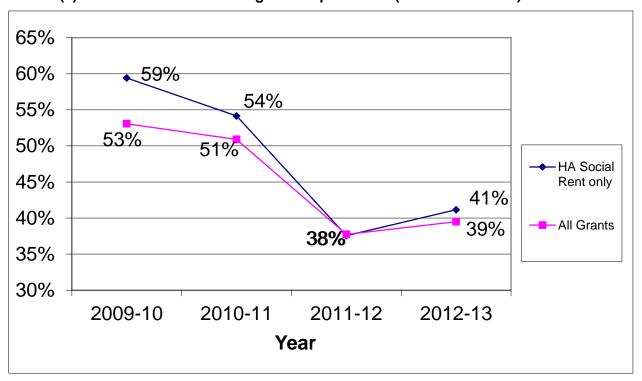

### **Table 11 – Historic Trends (Grant per Unit)**

The following table illustrates the average cost per unit to build a new home over the past 4 years and also the average grant input by the Scottish Government, calculated at tender approval stage.

|            | 2009     | 2009-10 2010-11 |          | 201      | 1-12     | 2012-13  |          |          |
|------------|----------|-----------------|----------|----------|----------|----------|----------|----------|
|            | Average  | Average         | Average  | Average  | Average  | Average  | Average  | Average  |
|            | Cost per | AHIP            | Cost per | AHIP     | Cost per | AHSP     | Cost per | AHSP     |
|            | unit     | Grant           | unit     | Grant    | unit     | Grant    | unit     | Grant    |
|            |          | per unit        |          | per unit |          | per unit |          | per unit |
|            |          | (%)             |          | (%)      |          | (%)      |          | (%)      |
| HA Social  |          | £77,263         |          | £63,753  |          | £42,083  |          | £45,252  |
| Rent only  | £130,058 | (59.41%)        | £117,720 | (54.16%) | £112,057 | (37.56%) | £109,976 | (41.15%) |
|            |          | £63,963         |          | £57,013  |          | £44,411  |          | £37,691  |
| All Grants | £120,511 | (53.08%)        | £112,003 | (50.90%) | £117,678 | (37.74%) | £95,426  | (39.50%) |

Link to Charts 2a (Average Costs per Unit); 2b (Average AHSP Grant per unit (£)); 2c (Average AHSP Grant per unit (%)) or Back to contents page