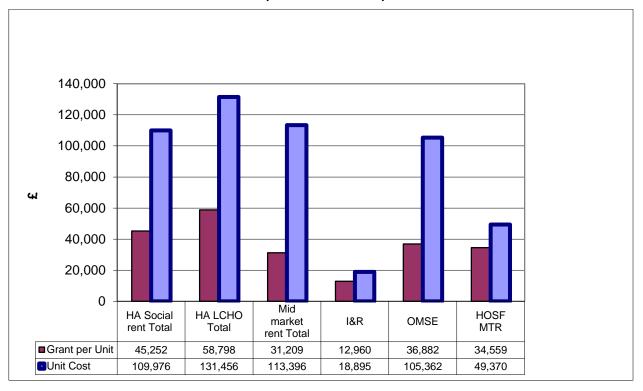

#### 8. Grant Rates

The following table details the average total cost per unit and the average grant per unit for the 2012-13 programme. These are the actual costs relating to the delivery of the projects within the AHSP programme, calculated at tender **approval** stage.

Table 10 - Scheme Costs/Grant Rates 2012-133

|                      |         |       | No of  | Average |         |         |        | Total Est. |        |                  |           | Private  | Public   |
|----------------------|---------|-------|--------|---------|---------|---------|--------|------------|--------|------------------|-----------|----------|----------|
| Scotland             | No of   | No of | Bed-   | Scheme  |         |         |        | Scheme     | Grant  |                  | Grant per | Finance  | Finance  |
| Total                | Schemes | Units | spaces | Size    | Grant   | Private | Public | Costs      | Rate   | <b>Unit Cost</b> | Unit      | per Unit | per Unit |
| HA Social            |         |       |        |         |         |         |        |            |        |                  |           |          |          |
| rent Total           | 89      | 1,563 | 5,463  | 17.6    | 70.729  | 95.705  | 5.459  | 171.892    | 41.15% | 109,976          | 45,252    | 61,231   | 3,493    |
| HA LCHO              |         |       |        |         |         |         |        |            |        |                  |           |          |          |
| Total                | 12      | 114   | 436    | 9.5     | 6.703   | 8.249   | 0.034  | 14.986     | 44.73% | 131,456          | 58,798    | 72,360   | 298      |
| Mid market           |         |       |        |         |         |         |        |            |        |                  |           |          |          |
| rent Total           | 25      | 561   | 1,815  | 22.4    | 17.508  | 45.797  | 0.310  | 63.615     | 27.52% | 113,396          | 31,209    | 81,635   | 553      |
| I&R                  | 4       | 373   | 1,594  | 93.3    | 4.834   | 2.178   | 0.036  | 7.048      | 68.59% | 18,895           | 12,960    | 5,839    | 97       |
| Sub - Total          | 130     | 2,611 | 9,308  | 20.1    | 99.774  | 151.929 | 5.839  | 257.541    | 38.74% | 98,637           | 38,213    | 58,188   | 2,236    |
| OMSE                 | 533     | 533   | 2,132  | 1.0     | 19.658  | 36.500  | 0.000  | 56.158     | 35.00% | 105,362          | 36,882    | 68,480   | 0        |
| HOSF - MTR<br>& MTSE | 297     | 297   | 891    | 1.0     | 10.264  | 4.399   | 0.000  | 14.663     | 70.00% | 49,370           | 34,559    | 14,811   | 0        |
| Grand Total          | 960     | 3,441 | 12,331 | 3.6     | 129.696 | 192.828 | 5.839  | 328.362    | 39.50% | 95,426           | 37,691    | 56,038   | 1,697    |

Link to Chart 1 - 2012-13 Scheme Costs/Grant Rates or Back to contents page

<sup>&</sup>lt;sup>3</sup> This table is based on approvals and excludes Council House Building (CHB), National Housing Trust (NHT) and New Supply Shared Equity with Developers (NSSE (D)). I & R – Improvement and Repair grants to owners.