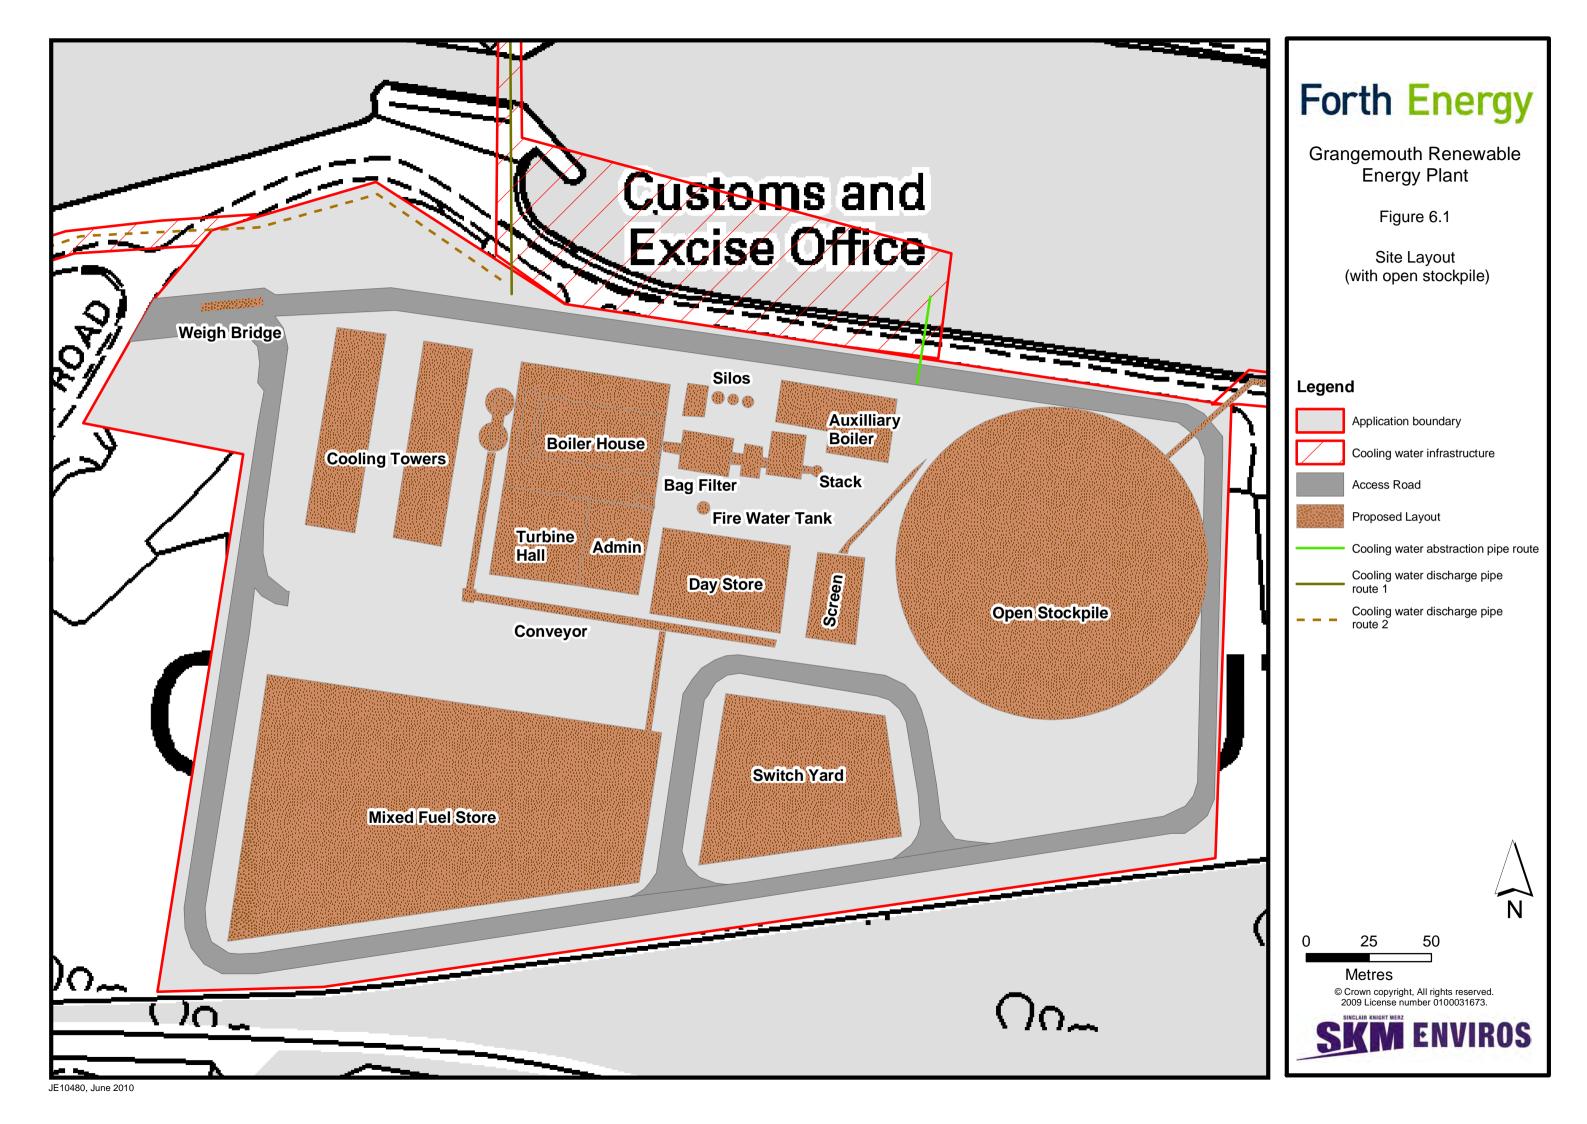

## Forth Energy

## Grangemouth Renewable **Energy Plant**

Figure 6.3: Cooling water pipeline routes

## Legend

Discharge Option 2

Discharge Option 1

Abstraction

Area of search for outfall

Area of search for intake

**Appplication Boundary** 

Metres 75 150

© Crown copyright, All rights reserved. 2009 License number 0100031673.

300



|                               | Mont                                 | h   |   |   |   |   |   |   |   |    |    |    |    |    |    |    |    |    |    |    |    |    |    |    |    |    |    |    |    |    |    |    |    |    |    |          |
|-------------------------------|--------------------------------------|-----|---|---|---|---|---|---|---|----|----|----|----|----|----|----|----|----|----|----|----|----|----|----|----|----|----|----|