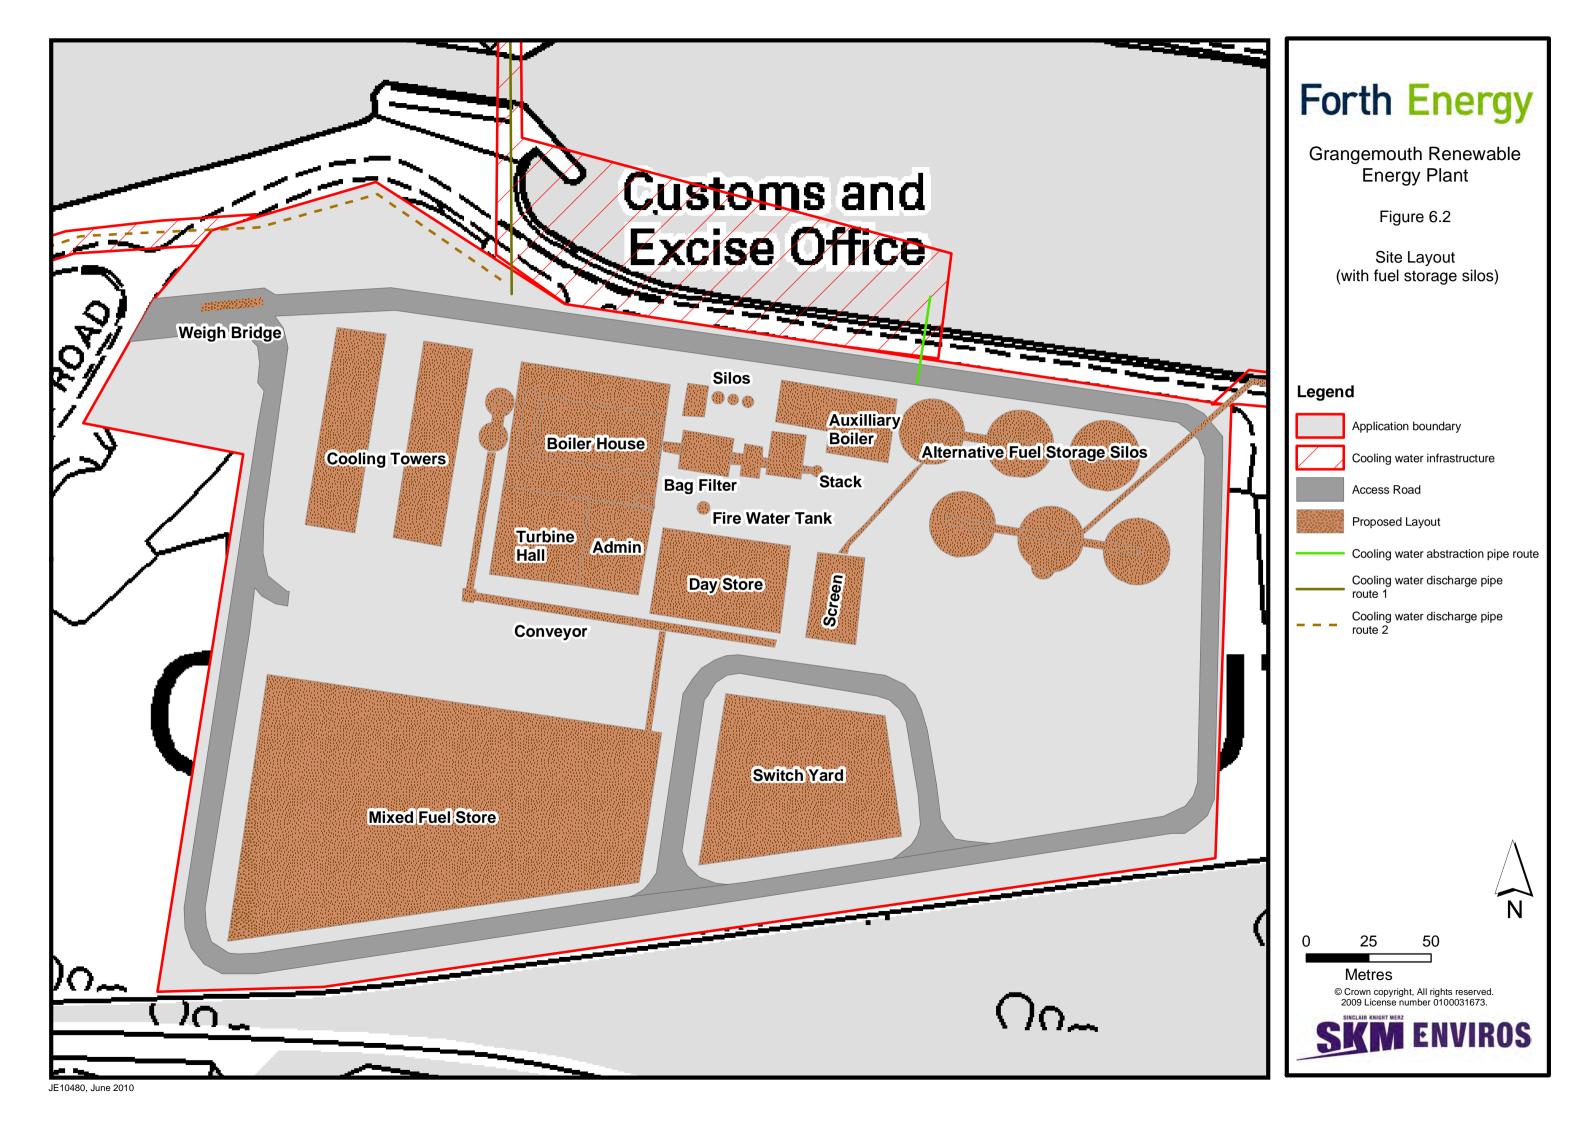

## Forth Energy

## Grangemouth Renewable **Energy Plant**

Figure 6.3: Cooling water pipeline routes

## Legend

Discharge Option 2

Discharge Option 1

Abstraction

Area of search for outfall

Area of search for intake

**Appplication Boundary** 

Metres 75 150

© Crown copyright, All rights reserved. 2009 License number 0100031673.

300



|                               | Mont                                 | h   |   |   |   |   |   |   |   |    |    |    |    |    |    |    |    |    |    |    |    |    |    |    |    |    |    |    |    |    |    |    |    |    |    |          |
|-------------------------------|--------------------------------------|-----|---|---|---|---|---|---|---|----|----|----|----|----|----|----|----|----|----|----|----|----|----|----|----|----|----|----|--