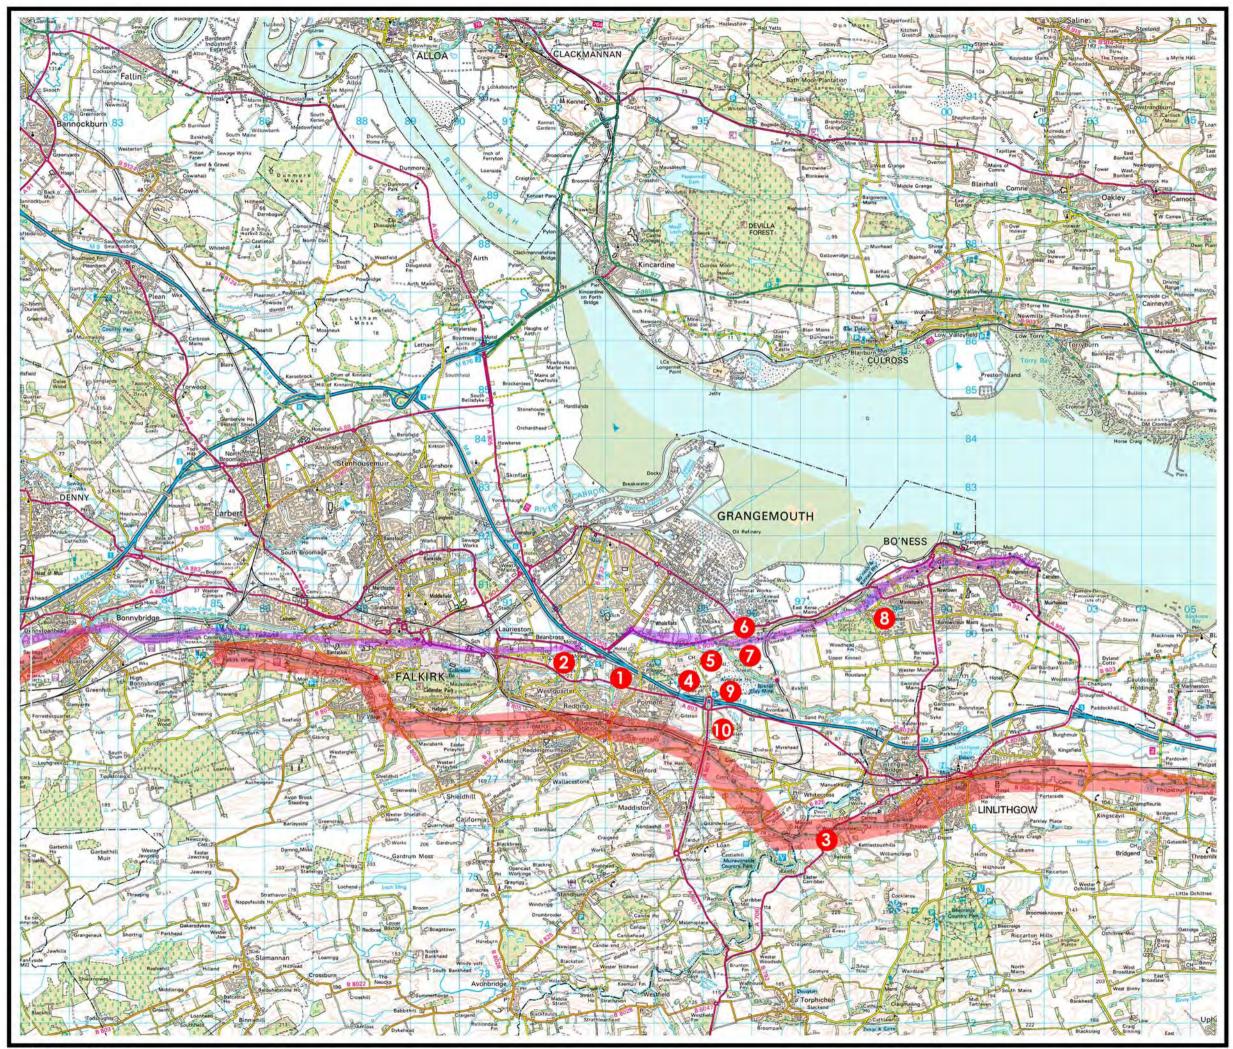

### Baseline Landscape Description

1. Grangemouth Town and Port

2. The landscape south of the Forth Estuary

3. The landscape north of the Forth Estuary

Drawing Issue A3, 27 July 2010