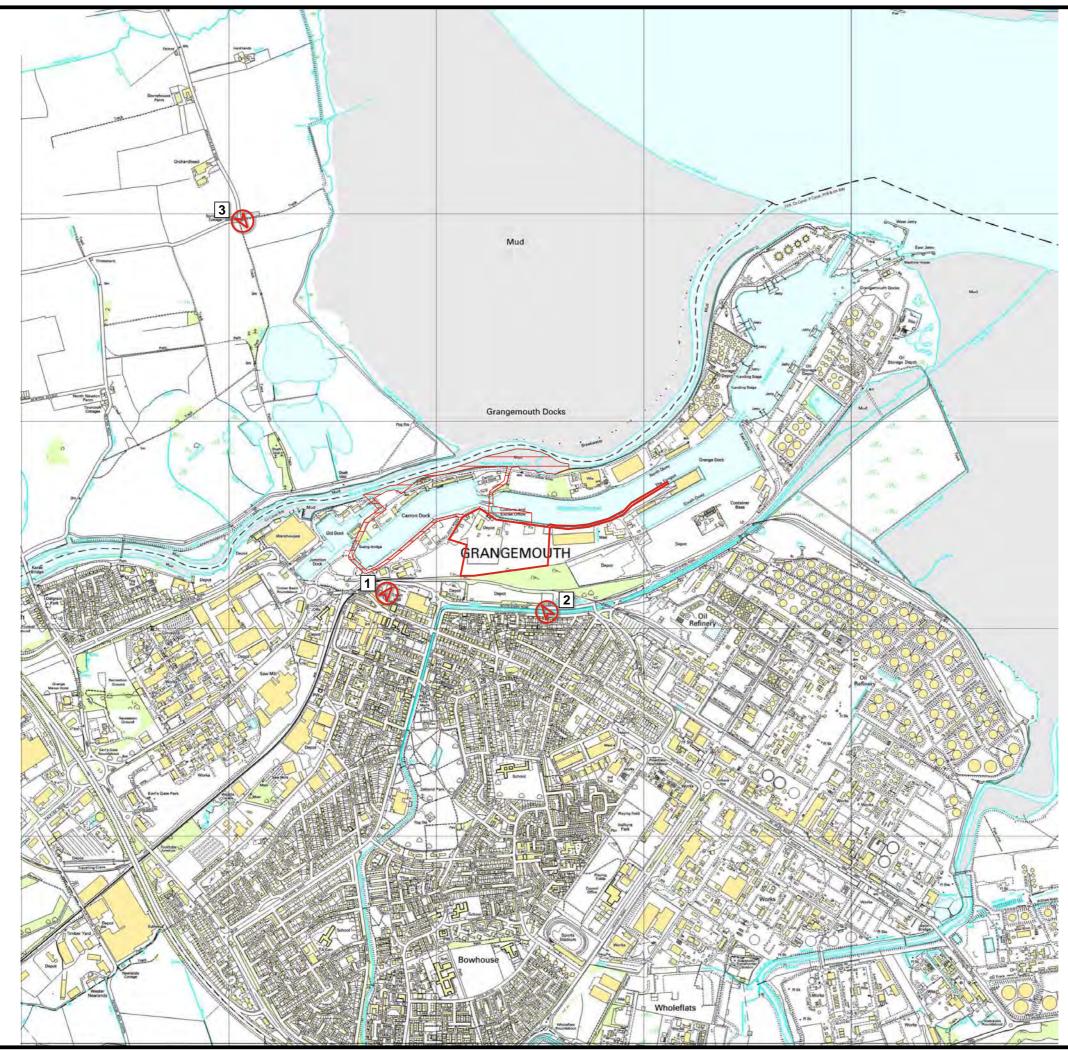

# Forth Energy

Grangemounth Renewable Energy Plant

Figure 10.7

### Baseline Landscape Description

1. Grangemouth Town and Port

2. The landscape south of the Forth Estuary

3. The landscape north of the Forth Estuary

Drawing Issue A3, 27 July 2010