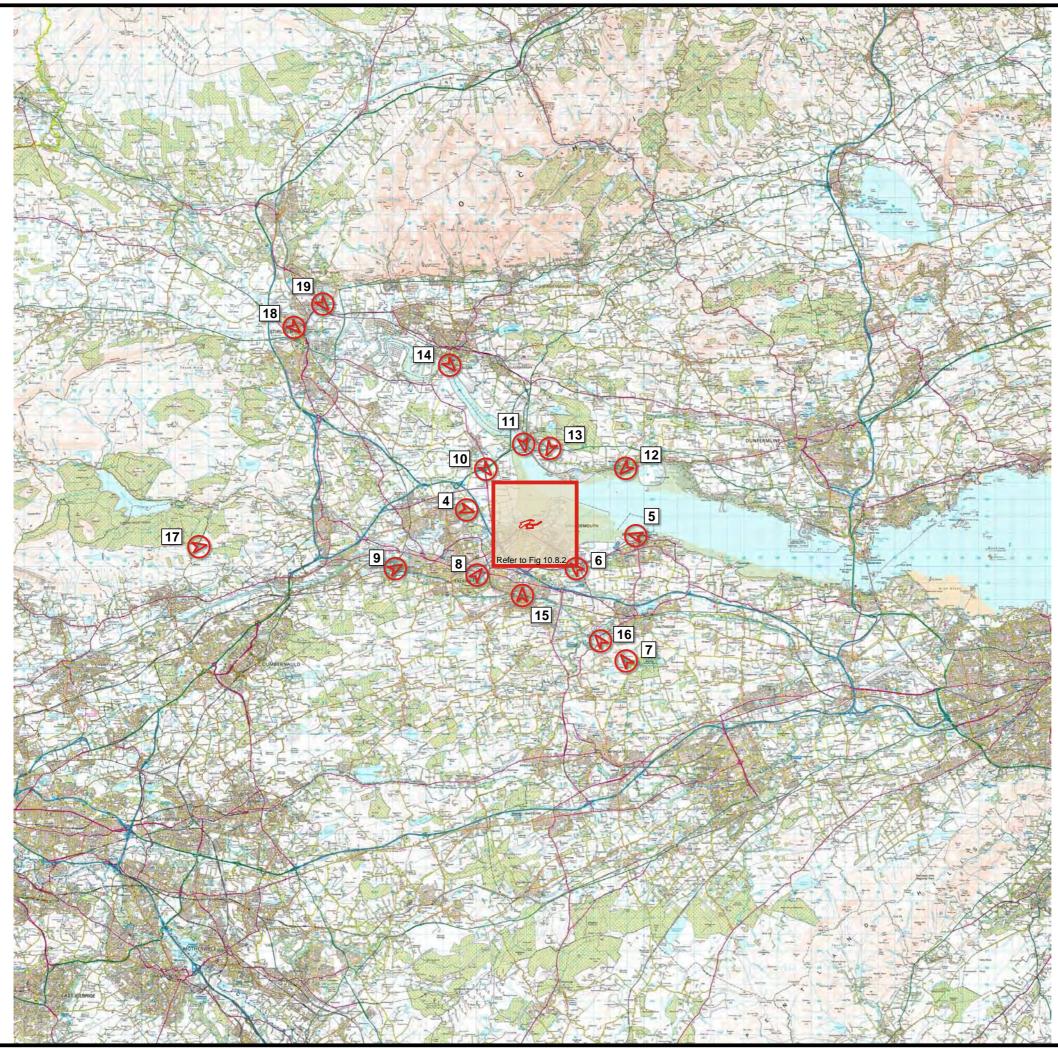

EE10480, February 2010

## Forth Energy

#### Grangemounth Renewable Energy Plant

#### Figure 10.6

#### Ancient Scheduled Monuments

1. Bowhouse Circular Enclosure, Polmont

2. Antonine Wall, Mumrils, Sandy Loan

3. The Union Canal- river Avon to Greenway

4. Antonine Wall, Deanfield, temporary, Roman Camp

5. Antonine Wall, the bungalow, Roman camp

6. Nether Kiniel, Shell Middens and Antonine Wall

7. Inveravon Roman Camp

8. Kinneil House

9. Avondale House, palisaded enclosure

10. Lathallan enclosure

Antonine Wall Heritage site





# Forth Energy

Grangemounth Renewable Energy Plant

Figure 10.7

### Baseline Landscape Description

1. Grangemouth Town and Port

2. The landscape south of the Forth Estuary

3. The landscape north of the Forth Estuary









Drawing Issue A3, 27 July 2010