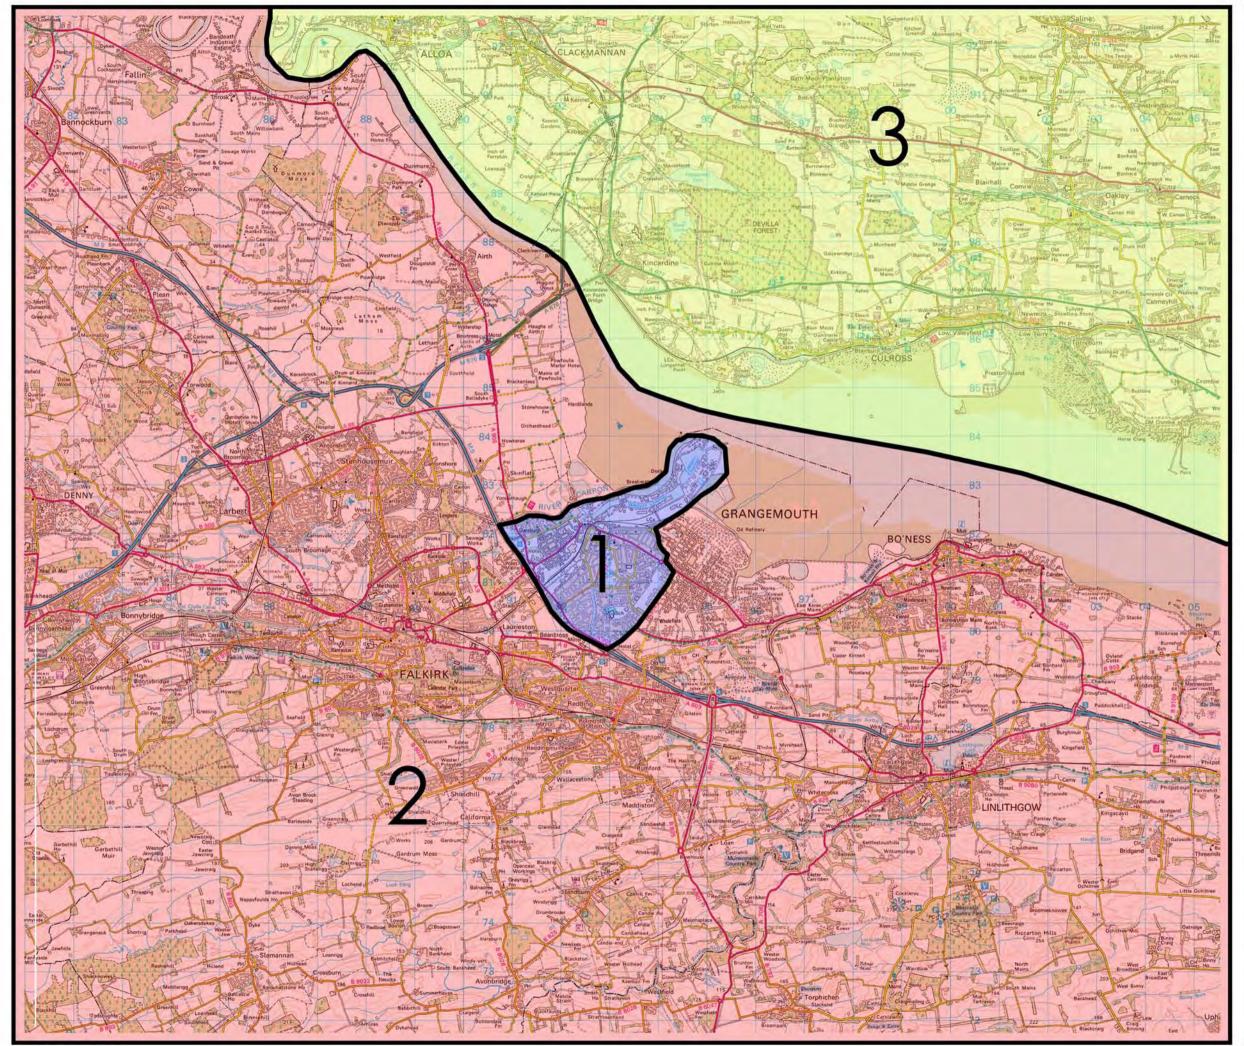

### Baseline Landscape Description

1. Grangemouth Town and Port

2. The landscape south of the Forth Estuary

3. The landscape north of the Forth Estuary

Drawing Issue A3, 27 July 2010