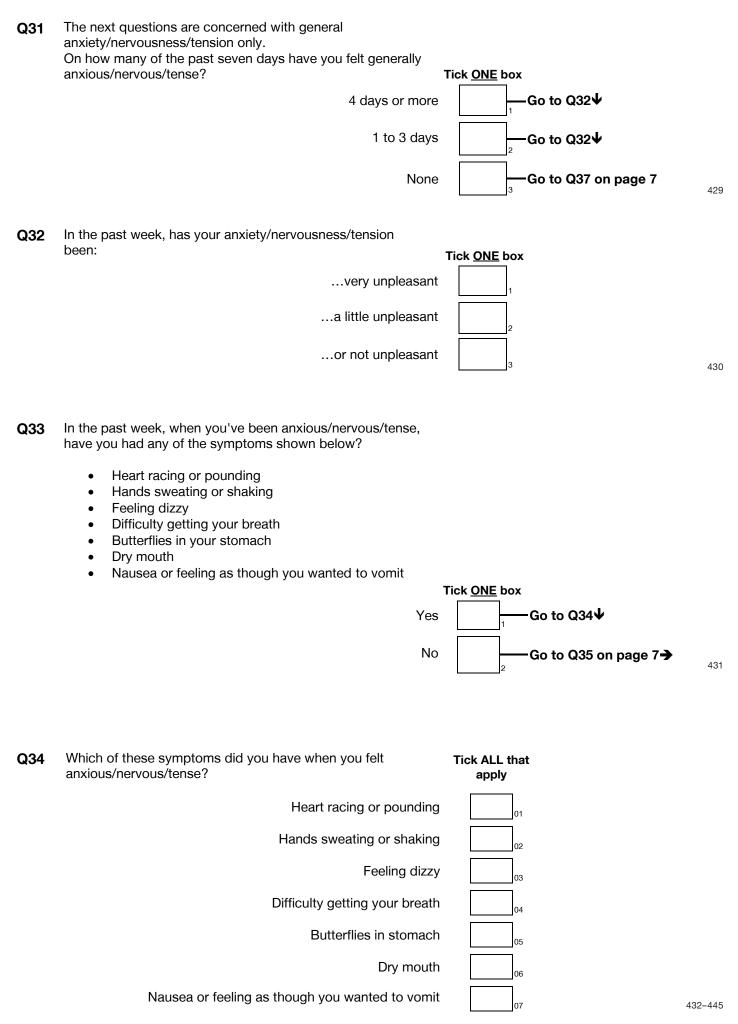

| Q27    | Have you been feeling anxious or nervous in the past month? Tick ONE box                                                                                                                                                                                                                                                                                                                                                                                           |     |
|--------|--------------------------------------------------------------------------------------------------------------------------------------------------------------------------------------------------------------------------------------------------------------------------------------------------------------------------------------------------------------------------------------------------------------------------------------------------------------------|-----|
|        | Yes                                                                                                                                                                                                                                                                                                                                                                                                                                                                |     |
|        | No 2                                                                                                                                                                                                                                                                                                                                                                                                                                                               | 425 |
| Q28    | In the past month, did you ever find your muscles felt tense or that you couldn't relax? Tick <u>ONE</u> box                                                                                                                                                                                                                                                                                                                                                       |     |
|        | Yes                                                                                                                                                                                                                                                                                                                                                                                                                                                                | 426 |
| Q29    | Some people have phobias; they get nervous or<br>uncomfortable about specific things or situations when there is<br>no real danger. For instance, they may get extremely anxious<br>when in confined spaces, or they may have a fear of heights.<br>Others become nervous at the sight of things like blood or<br>spiders.<br>In the past month have you felt anxious, nervous or tense<br>about any specific things when there was no real danger?<br>Yes1<br>No2 | 427 |
| IF YOU | U ANSWERED 'YES' TO ANY OF THE THREE QUESTIONS ABOVE TO GO TO Q30                                                                                                                                                                                                                                                                                                                                                                                                  |     |
| OR     |                                                                                                                                                                                                                                                                                                                                                                                                                                                                    |     |
| IF YOU | U ANSWERED 'NO' TO ALL OF THE ABOVE THREE QUESTIONS, PLEASE GO TO Q37 ON PAGE 7                                                                                                                                                                                                                                                                                                                                                                                    |     |
| Q30    | In the past month, when you felt anxious/nervous/tense, was<br>this always brought on by a phobia about some specific<br>situation or thing or did you sometimes feel generally<br>anxious/nervous/tense? Tick <u>ONE</u> box                                                                                                                                                                                                                                      |     |
|        | Always brought on by phobia <b>Go to Q37 on page 7</b>                                                                                                                                                                                                                                                                                                                                                                                                             |     |
|        | Sometimes generally anxious $\int_{2}^{2}$ Go to Q31 $\rightarrow \Psi$                                                                                                                                                                                                                                                                                                                                                                                            | 428 |

| Q35 | Have you felt anxious/nervous/tense for more than 3 hours in total on any one of the past seven days?       | Tick ONE box |
|-----|-------------------------------------------------------------------------------------------------------------|--------------|
|     | Yes                                                                                                         | 1            |
|     | No                                                                                                          | 2 446        |
| Q36 | How long have you had these feelings of general anxiety/nervousness/tension as you described?               | Tick ONE box |
|     | Less than 2 weeks                                                                                           | 01           |
|     | 2 weeks but less than 6 months                                                                              | 02           |
|     | 6 months but less than 1 year                                                                               | 03           |
|     | 1 year but less than 2 years                                                                                | 04           |
|     | 2 years or more                                                                                             | 05 447-448   |
|     |                                                                                                             |              |
| Q37 | Almost everyone becomes sad, miserable or depressed at times.                                               |              |
|     | Have you had a spell of feeling sad, miserable or depressed in the past month?                              | Tick ONE box |
|     | Yes                                                                                                         | 5            |
|     | No                                                                                                          | 2 449        |
| Q38 | During the past month, have you been able to enjoy or take an interest in things as much as you usually do? | Tick ONE box |
|     | Yes                                                                                                         | <b>5</b>     |
|     | No/no enjoyment or interes                                                                                  | t 450        |
|     |                                                                                                             | 2 450        |
|     |                                                                                                             |              |
| Q39 | In the past week have you had a spell of feeling sad, miserable or depressed?                               |              |
|     | Yes                                                                                                         | 51           |
|     | Να                                                                                                          | 2 451        |