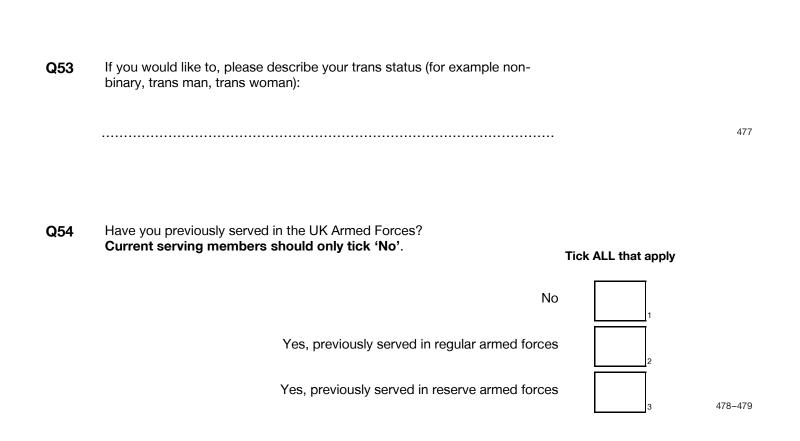

| Q44 | How long have you been feeling sad, miserable or depressed/<br>unable to enjoy or take an interest in things as you have<br>described? | Tick <u>ONE</u> box            |
|-----|----------------------------------------------------------------------------------------------------------------------------------------|--------------------------------|
|     | Less than 2 weeks                                                                                                                      | 01                             |
|     | 2 weeks but less than 6 months                                                                                                         | 02                             |
|     | 6 months but less than a year                                                                                                          | 03                             |
|     | 1 year but less than 2 years                                                                                                           | 04                             |
|     | 2 years but less than 5 years                                                                                                          | 05                             |
|     | 5 years but less than 10 years                                                                                                         | 06                             |
|     | 10 years or more                                                                                                                       | 07 456-457                     |
| Q45 | Have you ever made an attempt to take your life, by taking<br>an overdose of tablets or in some other way?<br>Yes<br>No                | Tick ONE boxGo to Q46Go to Q47 |
| Q46 |                                                                                                                                        | Tick <u>ONE</u> box            |
|     | In the last week?                                                                                                                      | 1                              |
|     | In the last year?                                                                                                                      | 2                              |
|     | Some other time?                                                                                                                       | 3 459                          |
| Q47 | Have you ever deliberately harmed yourself in any way but not with the intention of killing yourself?                                  | Tick <u>ONE</u> box            |
|     | Yes                                                                                                                                    | <b>Go to Q48</b> $\checkmark$  |
|     | No                                                                                                                                     | <b>Go to Q49 on page 10</b>    |
| Q48 | When was this? Please tell us about the most recent time                                                                               | Tick <u>ONE</u> box            |
|     | In the last week?                                                                                                                      |                                |
|     | In the last year?                                                                                                                      |                                |
|     | Some other time?                                                                                                                       | 2<br>                          |
|     |                                                                                                                                        |                                |

SPARE 462-468

- - -

| Q49   | How much of the time during the past week have you felt lonely?                     | Tick ONE box               |
|-------|-------------------------------------------------------------------------------------|----------------------------|
|       | None or almost none of the time                                                     | e1                         |
|       | Some of the time                                                                    | e2                         |
|       | Most of the tim                                                                     | e                          |
|       | All or almost all of the time                                                       | e4 469                     |
|       |                                                                                     | SPARE 470-472              |
| Q50   | Which of the following options best describes your sexual orientation? Tick         |                            |
|       | one box only.                                                                       | Tick ONE box               |
|       | Straight/Heterosexua                                                                | al1                        |
|       | Gay or Lesbia                                                                       | n2                         |
|       | Bisexua                                                                             | al                         |
|       | Other sexual orientation, please write i                                            | n4 473                     |
|       |                                                                                     |                            |
| If ye | ou would like to, please write in the other words you would use in the space belo   | W:                         |
|       |                                                                                     | 474                        |
| Q51   | What is your sex?                                                                   |                            |
|       | Tick ONE box only Tick ON                                                           | E box only                 |
|       | Female                                                                              | 1                          |
|       | Male                                                                                |                            |
|       |                                                                                     | 2                          |
|       | Prefer not to say                                                                   | 3 475                      |
| Q52   | Do you consider yourself to be trans, or have a trans history?<br>Tick ONE box only |                            |
|       | Tick ON                                                                             | E box only                 |
|       | No                                                                                  | Go to Q54 on page 11→      |
|       | Yes                                                                                 | Go to Q53 on page 11→      |
|       | Prefer not to say                                                                   | Go to Q54 on page 11→<br>₃ |
|       |                                                                                     |                            |