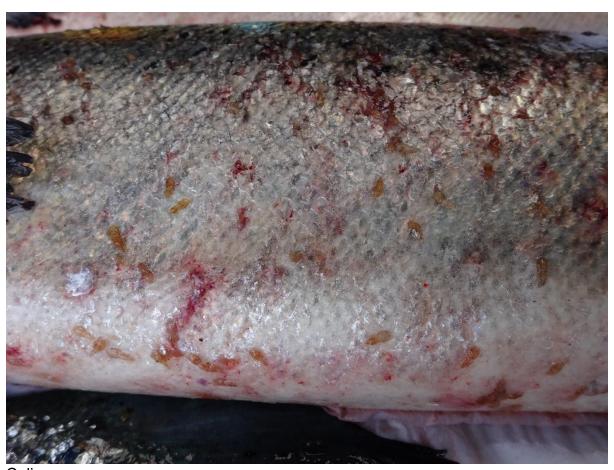

e normal range.

Heart: Few small foci of basophilic nuclei and occasional fibre degeneration at the vicinity (F1).

Gut and pyloric caeca: Within the normal range.

Pancreas: Scattered small pockets of pancreatic acinar cell necrosis (F3).

<u>Liver</u>: Mild diffuse hepatocyte vacuolation (F1, F3), mild multifocal hepatocyte haemorrhagic necrosis (F3) and multifocal hepatocyte necrosis.

Kidney: Within the normal range.

Spleen: Mild multifocal necrosis (F1).



Fish Health Inspector

The Fish Health Inspectorate Service Charter detailing standards of service is available on the Marine Scotland website at <a href="https://www.gov.scot/Topics/marine/Fish-Shellfish/FHI/charter">www.gov.scot/Topics/marine/Fish-Shellfish/FHI/charter</a>

Date: 28/09/2018

Outer Eport – 20180357



Fish 1-5



Caligus

| FHI 059, Version 11                 |                              | Issued by: FHI                  | Date of issue: 12/09/201               |
|-------------------------------------|------------------------------|---------------------------------|----------------------------------------|
| Case No: 2018-0358                  |                              |                                 | Date of visit: 15/08/2018              |
| Time spent on site:                 | 1 hour                       | Main                            | Inspector: ALW                         |
| Site No: SS0913 Business No: SB0533 | Site Name:<br>Business Name: | Ard Mhor<br>Traigh Mhor Oysters |                                        |
| Buomose Ito.                        | Business Hame.