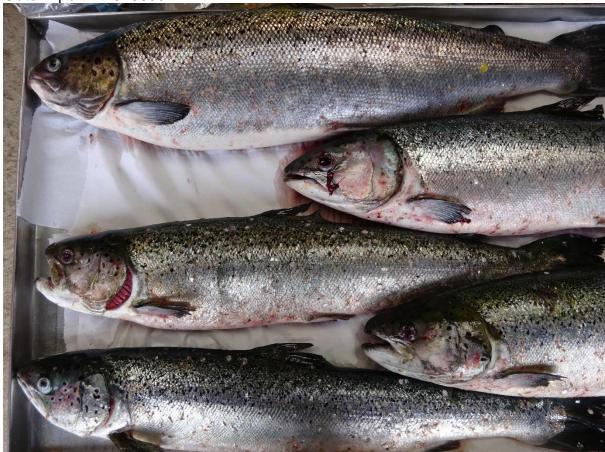

e: Within the normal range.

Heart: Few small foci of basophilic nuclei and occasional fibre degeneration at the vicinity (F1).

Gut and pyloric caeca: Within the normal range.

Pancreas: Scattered small pockets of pancreatic acinar cell necrosis (F3).

<u>Liver</u>: Mild diffuse hepatocyte vacuolation (F1, F3), mild multifocal hepatocyte haemorrhagic necrosis (F3) and multifocal hepatocyte necrosis.

Kidney: Within the normal range.

Spleen: Mild multifocal necrosis (F1).



Fish Health Inspector

The Fish Health Inspectorate Service Charter detailing standards of service is available on the Marine Scotland website at <a href="https://www.gov.scot/Topics/marine/Fish-Shellfish/FHI/charter">www.gov.scot/Topics/marine/Fish-Shellfish/FHI/charter</a>

Date: 28/09/2018

Outer Eport – 20180357



Fish 1-5



Caligus

| FHI 059, Version 11                 |                              | Issued by: FHI                  | Date of issue: 12/09/201               |
|-------------------------------------|------------------------------|---------------------------------|----------------------------------------|
| Case No: 2018-0358                  |                              |                                 | Date of visit: 15/08/2018              |
| Time spent on site:                 | 1 hour                       | Main                            | Inspector: ALW                         |
| Site No: SS0913 Business No: SB0533 | Site Name:<br>Business Name: | Ard Mhor<br>Traigh Mhor Oysters |                                        |
| Buomose Ito.                        | Busines