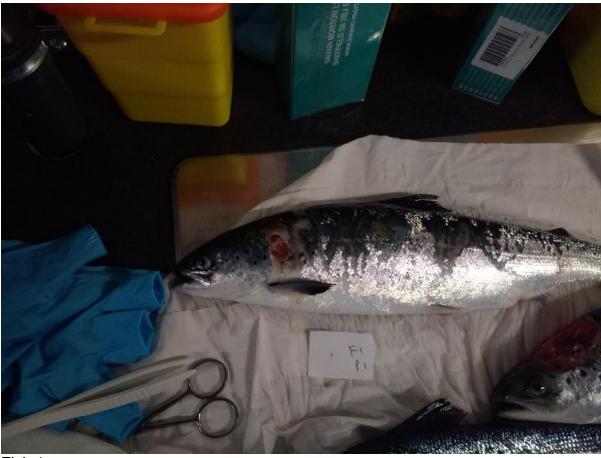

e), section 4A regarding fish farm management agreements and statements and section 5 regarding containment and escapes.

On this occasion the site was found to be satisfactory with regards to fish farm management agreements and statements and containment and escapes

An enhanced sea lice inspection was conducted. A separate report will be issued in due course.

Please contact myself or the duty inspector should you require any further information or have any queries regarding this report.

Signed:

Fish Health Inspector

The Fish Health Inspectorate Service Charter detailing standards of service is available on the Marine Scotland website at <a href="https://www.gov.scot/Topics/marine/Fish-Shellfish/FHI/charter">www.gov.scot/Topics/marine/Fish-Shellfish/FHI/charter</a>

Date: 27/02/2019



Fish 1



Fish 2



Fish 2 exopthalmia



Fish 3 exopthalmia



Fish 4



Fish 4 lesion



Fish 5

| FHI 059, Version 12                                                                                                  |                              | Issued by: FHI                | Date of issue: 08/10/2018                                                                       |
|----------------------------------------------------------------------------------------------------------------------|------------------------------|-------------------------------|-------------------------------------------------------------------------------------------------|
| Case No: 2019-0037                                                                                                   |