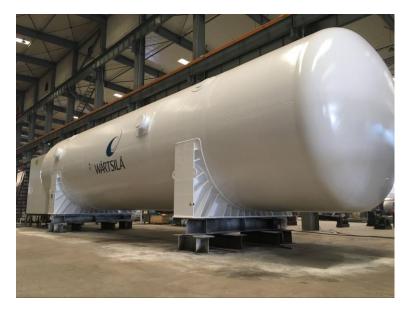

### **Fabrication/Equipment**

Shipyard are concentrating on the fabrication and erection of units on Vessel 1.

Vessel 1: Fabrication 77% achieved Vessel 2: Fabrication 56% achieved

LNG Tank, Factory Acceptance Test for Vessel 1 Completed on the 05th April 2017.

Current scheduling for 801 requires the LNG tank on site at FMEL on the 14th June 2017

The LNG Tank for 802 is not due on site until the 4th September 2017.