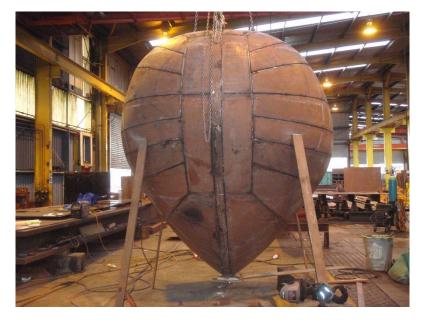

Pipework draughtsman left FMEL January 2018.

FMEL lack resource in all areas; management/supervision, technical and production.

## **Manoeuvring and Berthing Simulation Tests**

Updates (modification to astern running) have been made to the software for the ship model. Further testing to be carried out at the Glasgow College facility on Thursday 15<sup>th</sup> February 2018.

A further visit to the simulator arranged for Monday 05<sup>th</sup> March 2018 to include options for alteration of arrangements at Ardrossan.

CFL have requested an additional gun port on the stbd side of the vessel for operations at Uig. We have asked FMEL to consider this as a VTC. We expect FMEL will claim permissible delays as well as additional costs.





Photographs – 801/802







### Photographs – 801







Photographs – 802





# New Vessel Project Updates - Agenda Item 8 a

**Duel Fuel Vessels – Vessel 1 Milestones, Actual progress compared with Schedule** 



| YARD NO.<br>801                                              |                                             |                                            |                                            |                                            |                                            |                                            |                                         |                                |                                                                                                                                                                              |
|------------------------------------------------