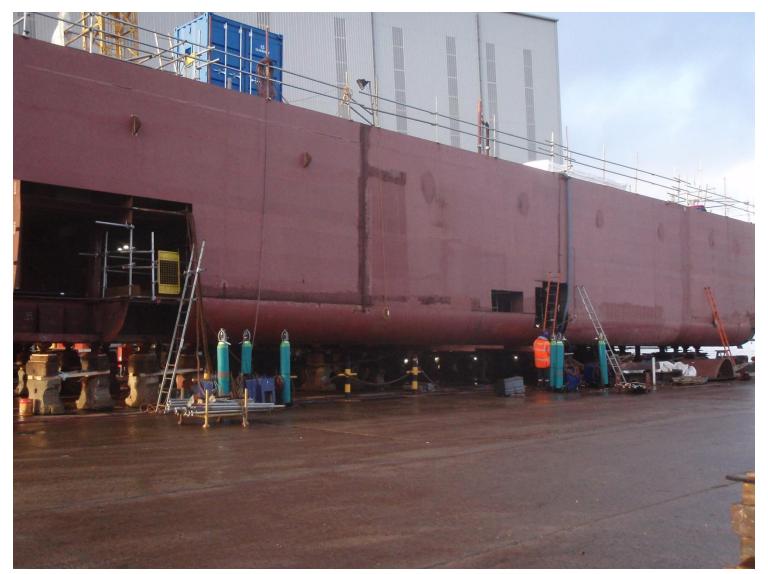

FMEL January 2018.

FMEL lack resource in all areas; management/supervision, technical and production.

## **Manoeuvring and Berthing Simulation Tests**

Updates (modification to astern running) have been made to the software for the ship model. Further testing to be carried out at the Glasgow College facility on Thursday 15<sup>th</sup> February 2018.

A further visit to the simulator arranged for Monday 05<sup>th</sup> March 2018 to include options for alteration of arrangements at Ardrossan.

CFL have requested an additional gun port on the stbd side of the vessel for operations at Uig. We have asked FMEL to consider this as a VTC. We expect FMEL will claim permissible delays as well as additional costs.





Photographs – 801/802







### Photographs – 801







Photographs – 802





# New Vessel Project Updates - Agenda Item 8 a

**Duel Fuel Vessels – Vessel 1 Milestones, Actual progress compared with Schedule** 



| YARD NO.<br>801                                              |                                             |                                            |                                            |                                            |                                            |                                            |                                         |                                |                                                                                                                                                                              |
|--------------------------------------------------------------|----------