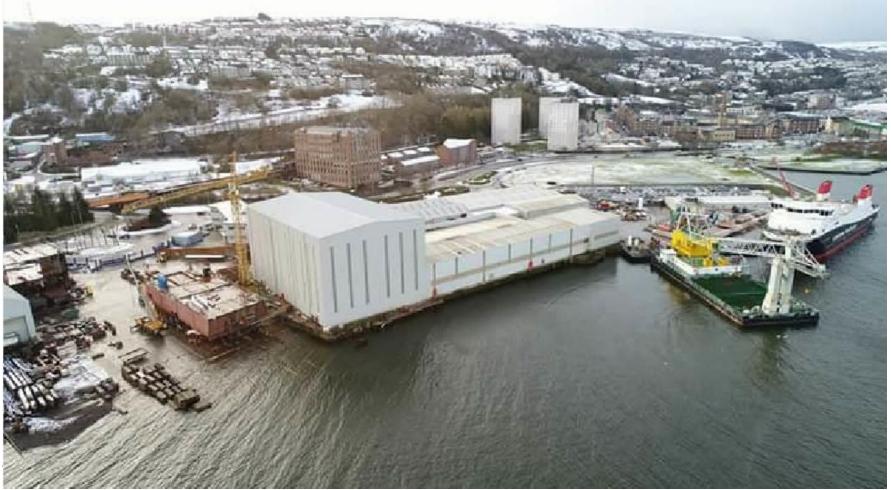

started early January 2018.

Pipework draughtsman left FMEL January 2018.

FMEL lack resource in all areas; management/supervision, technical and production.

## **Manoeuvring and Berthing Simulation Tests**

Updates (modification to astern running) have been made to the software for the ship model. Further testing to be carried out at the Glasgow College facility on Thursday 15<sup>th</sup> February 2018.

A further visit to the simulator arranged for Monday 05<sup>th</sup> March 2018 to include options for alteration of arrangements at Ardrossan.

CFL have requested an additional gun port on the stbd side of the vessel for operations at Uig. We have asked FMEL to consider this as a VTC. We expect FMEL will claim permissible delays as well as additional costs.





Photographs – 801/802







### Photographs – 801







Photographs – 802





# New Vessel Project Updates - Agenda Item 8 a

**Duel Fuel Vessels – Vessel 1 Milestones, Actual progress compared with Schedule** 



| YARD NO.<br>801                                              |                                             |                                            |                                            |                                            |                                            |                                            |                                         |                                |                                                                                                                                                                              |
|-------------------