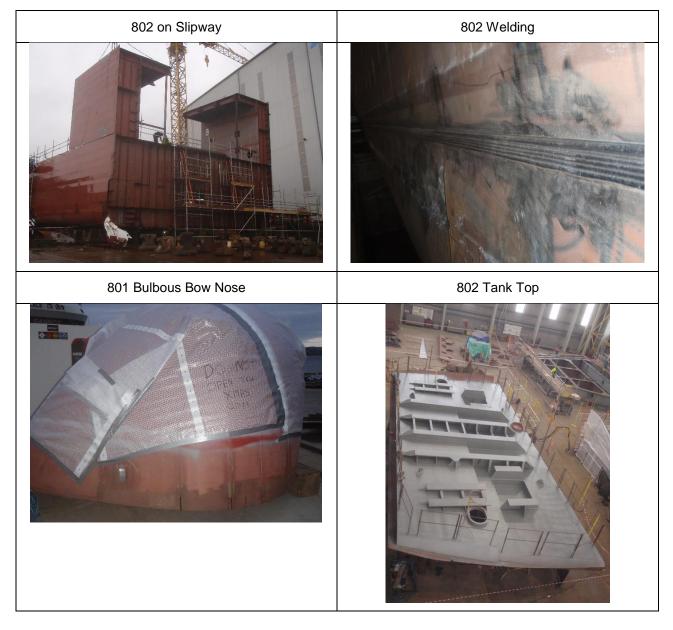

d react, with the added benefit of increasing the length of quay for vessel mooring.

We have reached the stage where the model has been developed as far as is possible. CFL are preparing a report on the simulations carried out.

#### Passenger Numbers/Accessibility



## Agenda Item 9 – Project Updates



## **Duel Fuel Vessels 1 and 2 – Progress Update**

For a vessel required to carry 1000 passengers, accessibility for wheelchair users throughout the passenger accommodation (including the external areas on Deck 6 and 7) is very tight, CMAL have produced a drawing which we have shared with CFL, showing the challenging areas. Consideration to be given to reducing the passenger numbers from 1000 to provide reasonable accessibility; by removing internal and external seats.

## Photographs





# Agenda Item 9 – Project Updates



# Duel Fuel Vessels 1 and 2 – Progress Update

| 801 Milestones                                         | Original<br>Scheduled<br>Date<br>See Note<br>1 | Revised<br>Scheduled<br>Date<br>See Note 2 | Revised<br>Scheduled<br>Date<br>See Note 3 | Revised<br>Scheduled<br>Date<br>See Note 4 | Revised<br>Scheduled<br>Date<br>See Note 5 | Revised<br>Scheduled Date<br>See Note 6 | Revised<br>Scheduled<br>Date<br>See Note 7 | Actual Date                    | Comments                                                                                                                                            |
|--------------------------------------------------------|------------------------------------------------|--------------------------------------------|--