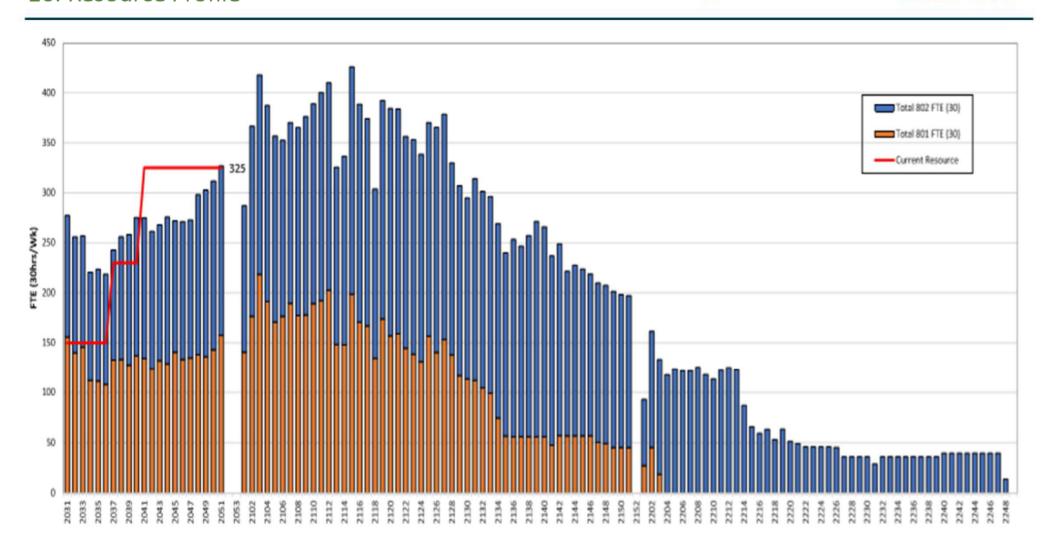

### 7. KPIs / Balanced Scorecard

#### **Proposed KPI's Moving Forward**

- 1 Health and Safety
- 1.1 Lost Working Day Cases
- 2 Quality
- 2.1 Defects
- 3 Programme Overview
- 3.1 SPI
- 3.2 CPI
- 4 Schedule
- 4.1 Completed Output Packs Engineering
- 4.2 Completed Milestones Manufacture
- 4.3 Completed Milestones Production
- 4.4 Overall Project % Complete
- 5 Respource / Manpower
- 5.1 Resource Profile (FTEs)
- 5.2 Labour Hours In Period
- 5.3 Labour Hours Cumulative
- 5.4 Labour Hours Attended vs Booked
- 6 Procurement
- 6.1 On Time Delivery