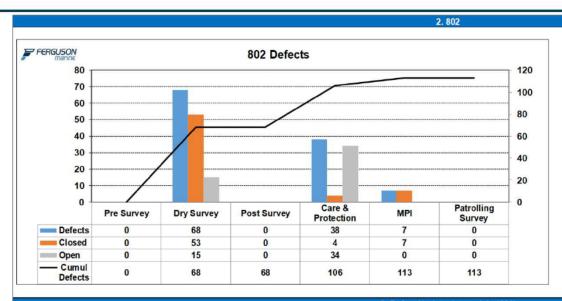

#### 1. Current Periods Defect Update

#### Please see below details of monthly report highlighting the following:

- From the 144 defects still open on 801 from last month we have managed to bring this down to 84 which is still being worked through with CMAL. We have since added 26 additional defects 25 of these being the panama eyes.
- 802 report has not changed since last month, we will hopefully begin eliminating these defects once we work through all survey sheets.
- From last months report we have since totally cleared/removed defects from the register which were no longer required therefore effected our numbers for the month for example machinery which has since been took off 801.