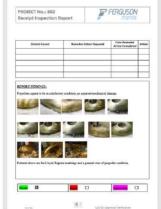

### 5. Quality

#### 1. Current Periods Defect Update

#### Please see below details of monthly report highlighting the following:

- From the 144 defects still open on 801 from last month we have managed to bring this down to 84 which is still being worked through with CMAL. We have since added 26 additional defects 25 of these being the panama eyes.
- 802 report has not changed since last month, we will hopefully begin eliminating these defects once we work through all survey sheets.
- From last months report we have since totally cleared/removed defects from the register which were no longer required therefore effected our numbers for the month for example machinery which has since been took off 801.