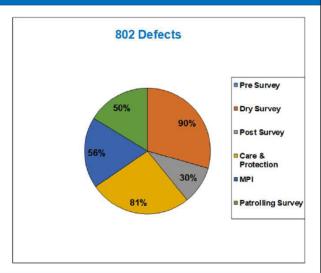

#### 1. Current Periods Defect Update

#### Please see below details of monthly report highlighting the following:

- From the 144 defects still open on 801 from last month we have managed to bring this down to 84 which is still being worked through with CMAL. We have since added 26 additional defects 25 of these being the panama eyes.
- 802 report has not changed since last month, we will hopefully begin eliminating these defects once we work through all survey sheets.
- From last months report we have since totally cleared/removed defects from the register which were no longer required therefore effected our numbers for the month for example machinery which has since been took off 801.