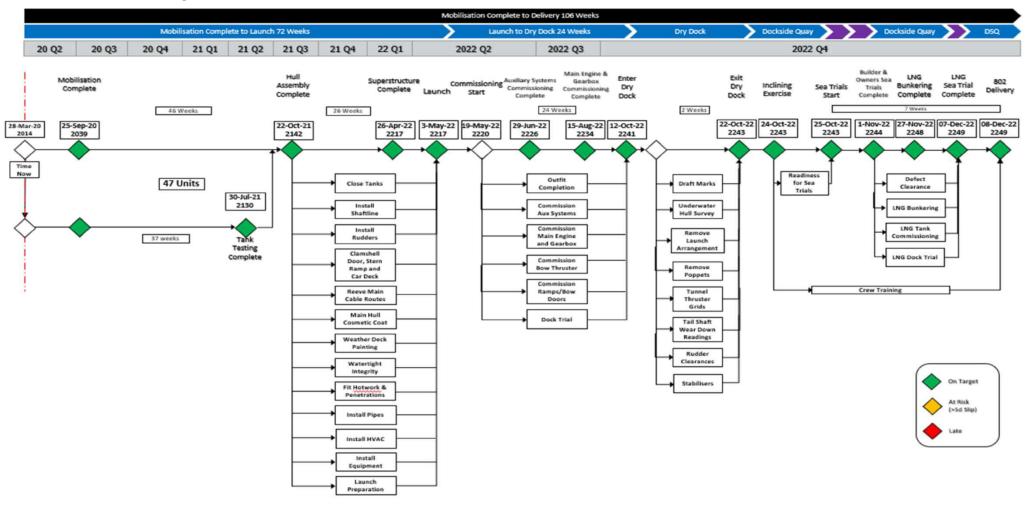

### 8. Schedule Overview (1)

#### 801 Timeline to Delivery

CDP has 3 weeks time contingency included compared to our Driving Project Plan