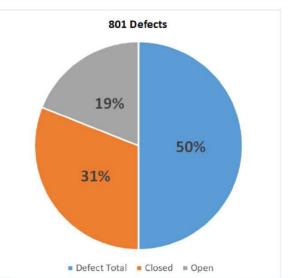

#### 1. Current Periods Defect Update

#### Please see below details of monthly report highlighting the following:

- From the 144 defects still open on 801 from last month we have managed to bring this down to 84 which is still being worked through with CMAL. We have since added 26 additional defects 25 of these being the panama eyes.
- 802 report has not changed since last month, we will hopefully begin eliminating these defects once we work through all survey sheets.
- From last months report we have since totally cleared/removed defects from the register which were no longer required therefore effected our numbers for the month for example machinery which has since been took off 801.