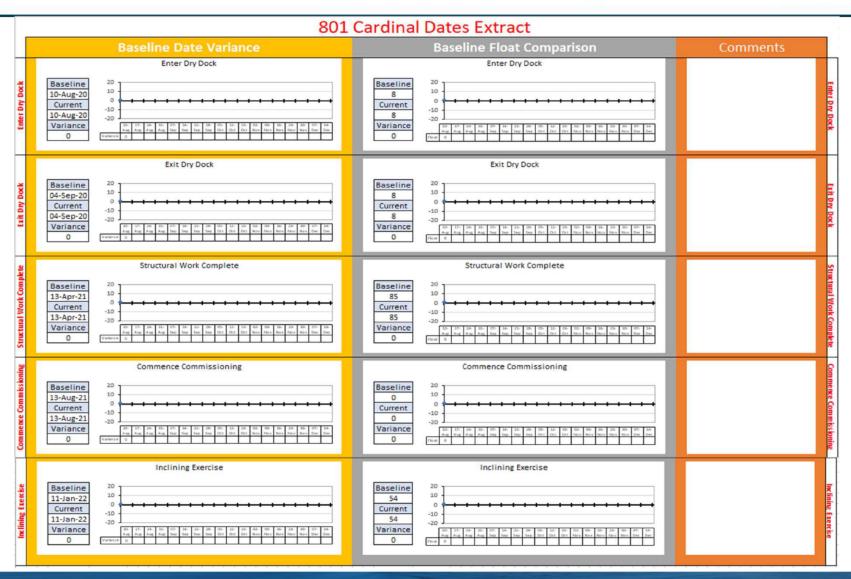

-----------------|
| 2    | Commence Install Cryogenic Pipes | Sep-20           |

| SHIP | UNIT ERECTION IN BERTH                                            | EARLY START DATE |
|------|-------------------------------------------------------------------|------------------|
| 802  | Erect, Fair and Weld Unit 82 (1st Unit to Berth)                  | Oct-20           |
| 802  | Install Hoistable Car Deck (Mezz Deck)                            | Oct-20           |
| 802  | Erect, Fair and Weld Unit A5/5 (1st Superstructure Unit to Berth) | Nov-20           |

# 9a. FMPG Production Output Delivery Status





Forecast IFA & AFC – 965 Actual IFA & AFC – 474

The critical delivery of pipe sketches for zone 2 is forecast to complete for IFA w/c 24/08





## 9b. Milestone Slip Chart (Ship 801)



# 9b. Milestone Slip Chart (Ship 802)





# 9c. Ship 801 Critical path

| ctivity ID                       | Activity Name