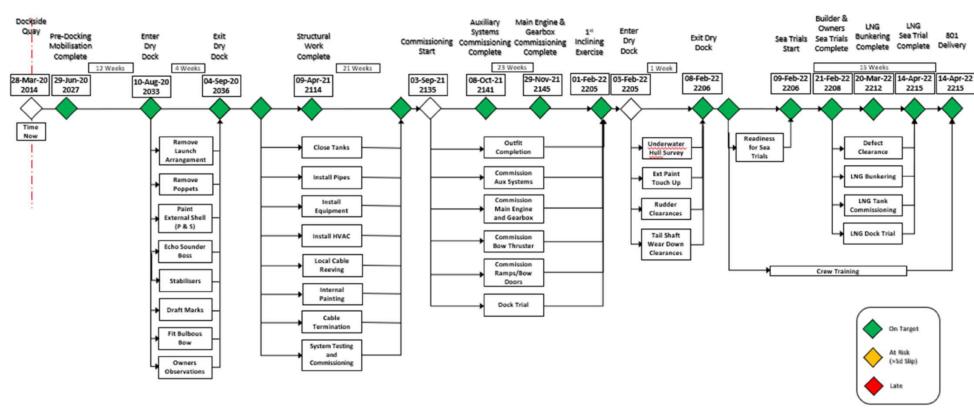

### 8. Schedule Overview (1)

#### 801 Timeline to Delivery

CDP has 3 weeks time contingency included compared to our Driving Project Plan