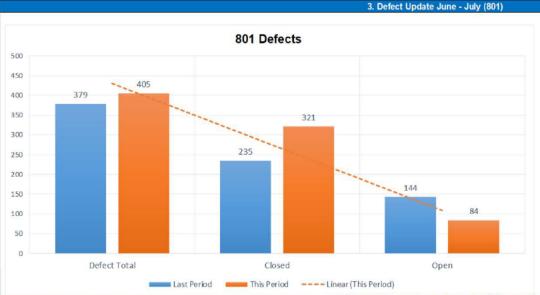

#### 1. Current Periods Defect Update

#### Please see below details of monthly report highlighting the following:

- From the 144 defects still open on 801 from last month we have managed to bring this down to 84 which is still being worked through with CMAL. We have since added 26 additional defects 25 of these being the panama eyes.
- 802 report has not changed since last month, we will hopefully begin eliminating these defects once we work through all survey sheets.
- From last months report we have since totally cleared/removed defects from the register which were no longer required therefore effected our numbers for the month for example machinery which has since been took off 801.