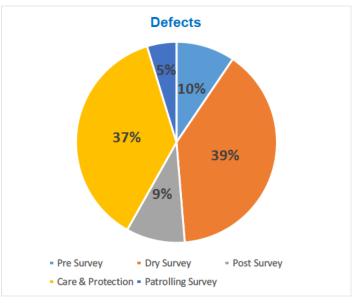

#### 1. Current Periods Defect Update

#### Please see below details of monthly report highlighting the following:

- From the 144 defects still open on 801 from last month we have managed to bring this down to 84 which is still being worked through with CMAL. We have since added 26 additional defects 25 of these being the panama eyes.
- 802 report has not changed since last month, we will hopefully begin eliminating these defects once we work through all survey sheets.
- From last months report we have since totally cleared/removed defects from the register which were no longer required therefore effected our numbers for the month for example machinery which has since been took off 801.