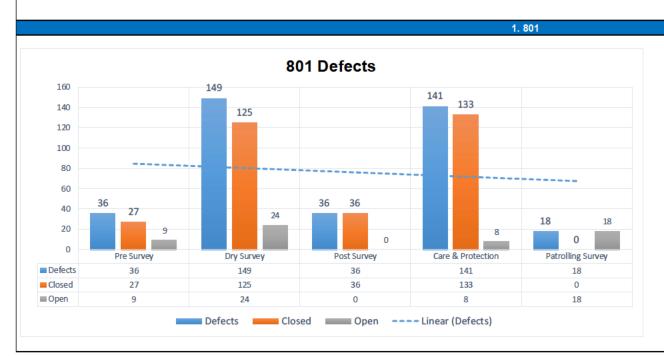

#### 1. Current Periods Defect Update

#### Please see below details of monthly report highlighting the following:

- From the 144 defects still open on 801 from last month we have managed to bring this down to 84 which is still being worked through with CMAL. We have since added 26 additional defects 25 of these being the panama eyes.
- 802 report has not changed since last month, we will hopefully begin eliminating these defects once we work through all survey sheets.
- From last months report we have since totally cleared/removed defects from the register which were no longer required therefore effected our numbers for the month for example machinery which has since been took off 801.