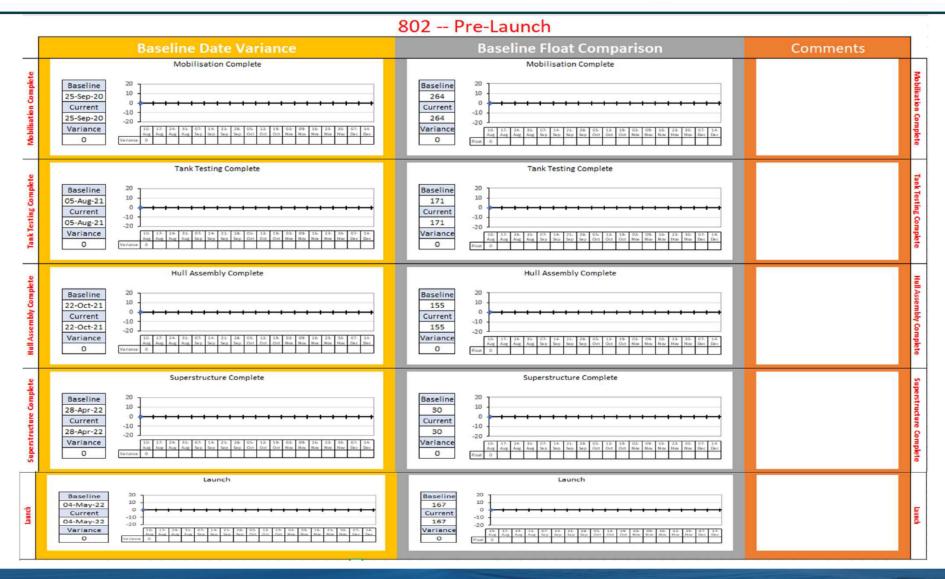

l Cryogenic Pipes | Sep-20           |

| SHIP | UNIT ERECTION IN BERTH                                            | EARLY START DATE |
|------|-------------------------------------------------------------------|------------------|
| 802  | Erect, Fair and Weld Unit 82 (1st Unit to Berth)                  | Oct-20           |
| 802  | Install Hoistable Car Deck (Mezz Deck)                            | Oct-20           |
| 802  | Erect, Fair and Weld Unit A5/5 (1st Superstructure Unit to Berth) | Nov-20           |

# 9a. FMPG Production Output Delivery Status





Forecast IFA & AFC – 965 Actual IFA & AFC – 474

The critical delivery of pipe sketches for zone 2 is forecast to complete for IFA w/c 24/08





## 9b. Milestone Slip Chart (Ship 801)



# 9b. Milestone Slip Chart (Ship 802)





# 9c. Ship 801 Critical path

| ctivity ID                       | Activity Name