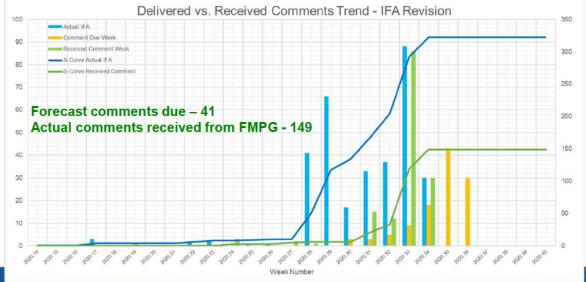

# 9a. FMPG Production Output Delivery Status

Forecast IFA & AFC – 965 Actual IFA & AFC – 474

The critical delivery of pipe sketches for zone 2 is forecast to complete for IFA w/c 24/08