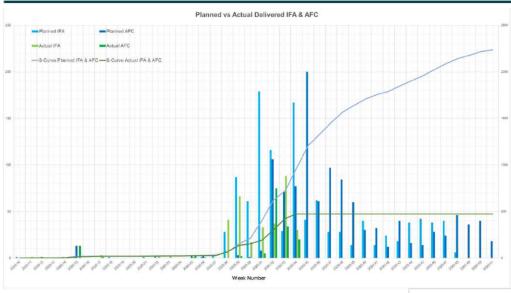

# 9a. FMPG Production Output Delivery Status

Forecast IFA & AFC – 965 Actual IFA & AFC – 474

The critical delivery of pipe sketches for zone 2 is forecast to complete for IFA w/c 24/08