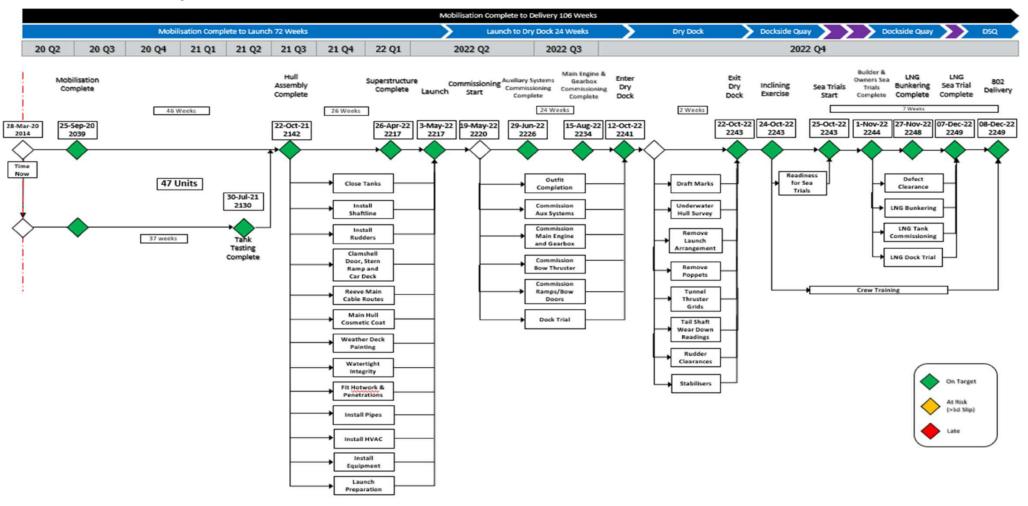

# 9. 802 Schedule Overview as @ Baseline Position (Aug 2020)

#### **802 Timeline to Delivery**