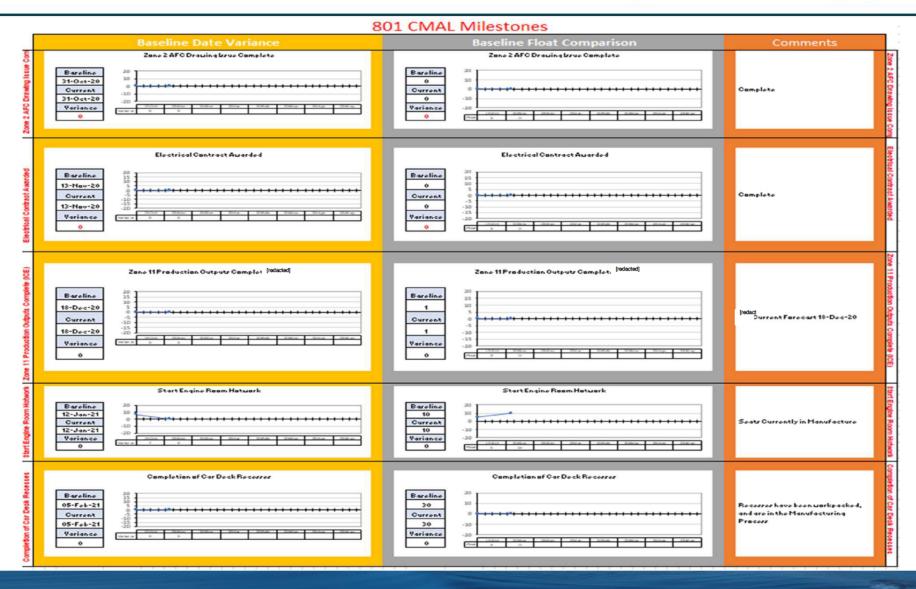

# 801/802 Milestones to end 2020

| 801                                |           |      |     | 2020 Q3 | 2020 Q4  |          |          | Status                                                                                                                               |
|------------------------------------|-----------|------|-----|---------|----------|----------|----------|--------------------------------------------------------------------------------------------------------------------------------------|
| Description                        | Month     | Year | Qtr | SEP     | ост      | NOV      | DEC      |                                                                                                                                      |
| Zone 02 AFC Drawing Issue Complete | October   | 2020 | Q3  |         | <b>\</b> |          |          | Complete with the exception of the Harbour Generator Lub Oil Tank. A position in<br>the the compartment is proving difficult to find |
| Electrical Contract Awarded        | November  | 2020 | Q4  |         |          | <b>*</b> |          | Contract Awarded to Boulting Ltd                                                                                                     |
| Z11 Production Outputs Complete    | Decemeber | 2020 | Q4  |         |          |          | <b>*</b> | Current <sup>[roda</sup> Forecast 18-Dec-20                                                                                          |