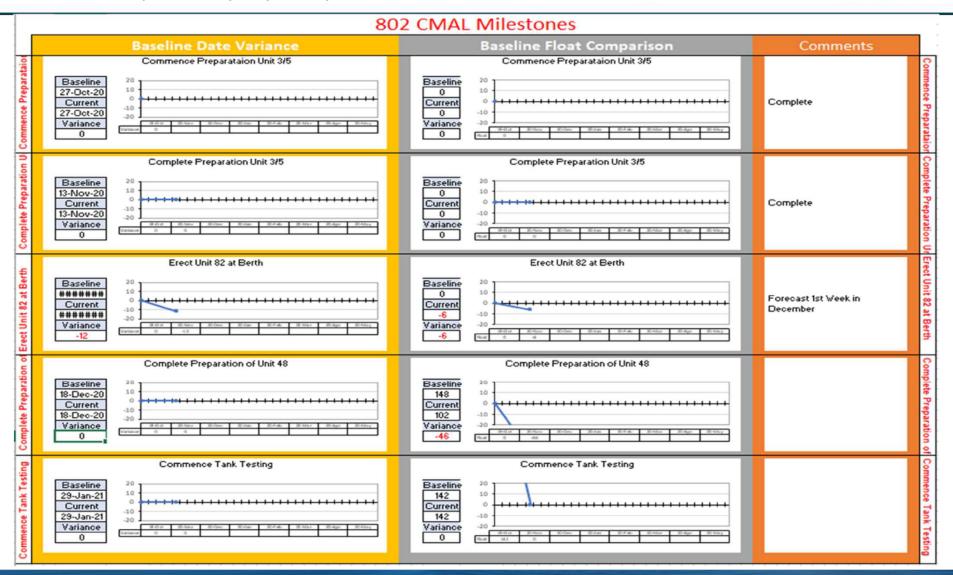

### 4. SOFT Report

| Successes                                                                                                                                                                                                                                                                                                                                                                                                                                                                                                                                                                                                                                                                                                                                                                                                                                                                                                         | Opportunities                                                                                                                                                                                                                                                                                                                                                                                                                                                                                                                                                                                                                                                                                                                                                                                                                                                                                                                      |
|-------------------------------------------------------------------------------------------------------------------------------------------------------------------------------------------------------------------------------------------------------------------------------------------------------------------------------------------------------------------------------------------------------------------------------------------------------------------------------------------------------------------------------------------------------------------------------------------------------------------------------------------------------------------------------------------------------------------------------------------------------------------------------------------------------------------------------------------------------------------------------------------------------------------|------------------------------------------------------------------------------------------------------------------------------------------------------------------------------------------------------------------------------------------------------------------------------------------------------------------------------------------------------------------------------------------------------------------------------------------------------------------------------------------------------------------------------------------------------------------------------------------------------------------------------------------------------------------------------------------------------------------------------------------------------------------------------------------------------------------------------------------------------------------------------------------------------------------------------------|
| <ul> <li>Home working has continued during this period with engineering and finance being the key departments.</li> <li>The final model review occurred on 29<sup>th</sup> October and the final zone was frozen on 6<sup>th</sup> November. This represents a substantial achievement and milestone for the project.</li> <li>Piping manufacture for zones 0201 is complete, zone 0202 will be delivered in the coming weeks and 0203 will be contracted for delivery early January. Installation will commence shortly.</li> <li>Zone 2 hold information has now been cleared and affected drawings updated.</li> <li>The electrical ITT assessment has been concluded and [redacted] have been appointed. The contract is being finalised and the 801 survey will commence shortly.</li> <li>Kitting of pipes for zone 0201 has been completed, this is the first kitting achieved for the project.</li> </ul> | <ul> <li>Improved dimensional control using 3D technology. To be initially implemented on 802 units 82/83/84 and then future units/structure.</li> <li>Build strategy review for 802 to build as small blocks for wheelhouse and bow units prior to erection at ship</li> <li>Double curvature plate has been identified as a problem area and an alternative method, either in design or supplier is being investigated to avoid current levels of rework. This affects the 802 ducktail, units 83 and 84 and bow units.</li> </ul>                                                                                                                                                                                                                                                                                                                                                                                               |
|                                                                                                                                                                                                                                                                                                                                                                                                                                                                                                                                                                                                                                                                                                                                                                                                                                                                                                                   |                                                                                                                                                                                                                                                                                                                                                                                                                                                                                                                                                                                                                                                                                                                                                                                                                                                                                                                                    |
| Failures                                                                                                                                                                                                                                                                                                                                                                                                                                                                                                                                                                                                                                                                                                                                                                                                                                                                                                          | Threats                                                                                                                                                                                                                                                                                                                                                                                                                                                                                                                                                                                                                                                                                                                                                                                                                                                                                                                            |
| The drydock inspection of 801 underwater paint scheme revealed that poor working practices before the vessel was launched in 2017 had left problems which compromised the paint system. The report has been issued for agreement. Once this is agreed the baseline programme will be changed to reflect the additional time.  Subcontract labour has failed to meet the programme demand, since the 19th October, the demand for approx. 80 production staff has only just reached less than 50%. The forecast improvement from 4 contracted agencies is not expected to improve significantly. The demand for Q1 next year significantly increases. Alternative sources of labour from [redacted] and by subcontracting packages of work are being investigated.                                                                                                                                                 | <ul> <li>COVID 19 impact to programme— Further issues/restrictions remain a threat to the programme</li> <li>Volume outfitting is now commencing, the production organisation to manage this volume is currently not in place. A new Head of operations has been appointed on a permanent basis who will be focused on this issue</li> <li>Working practice changes proposed through production wage negotiations may take longer than expected. The ballot for acceptance will take place on 21/11</li> <li>The manufacturing shop loading, and resource, to deliver 801/802/805 work is a concern. A manufacturing schedule has been produced and will prioritise the work required. Outfit manufacture packages for walkways and stairs are being subcontracted. The labour remains an issue.</li> <li>Further structural issues identified in way of L11 bulkhead. A structural survey of the area to be undertaken</li> </ul> |