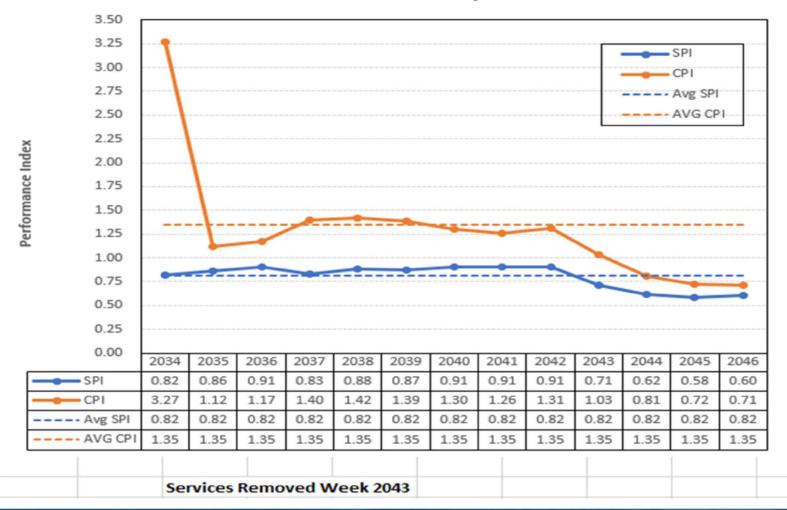

#### Planning

| Schedule Performance Index |                        |             |        |  |  |  |  |  |  |  |
|----------------------------|------------------------|-------------|--------|--|--|--|--|--|--|--|
|                            | Current Previous Prior |             |        |  |  |  |  |  |  |  |
| 801                        | 0.6                    | 0.84        | X      |  |  |  |  |  |  |  |
| 802                        | 0.57                   | 0.61        | X      |  |  |  |  |  |  |  |
|                            |                        |             |        |  |  |  |  |  |  |  |
| RAG:                       | < 0.75                 | 0.75 - 0.95 | > 0.95 |  |  |  |  |  |  |  |

| Cost Performance Index |                        |             |        |  |  |  |  |  |  |  |
|------------------------|------------------------|-------------|--------|--|--|--|--|--|--|--|
|                        | Current Previous Prior |             |        |  |  |  |  |  |  |  |
| 801                    | 0.71                   | 1.06        | X      |  |  |  |  |  |  |  |
| 802                    | 0.88                   | 1.68        | X      |  |  |  |  |  |  |  |
| 111700                 |                        |             |        |  |  |  |  |  |  |  |
| RAG:                   | < 0.75                 | 0.75 - 0.95 | > 0.95 |  |  |  |  |  |  |  |