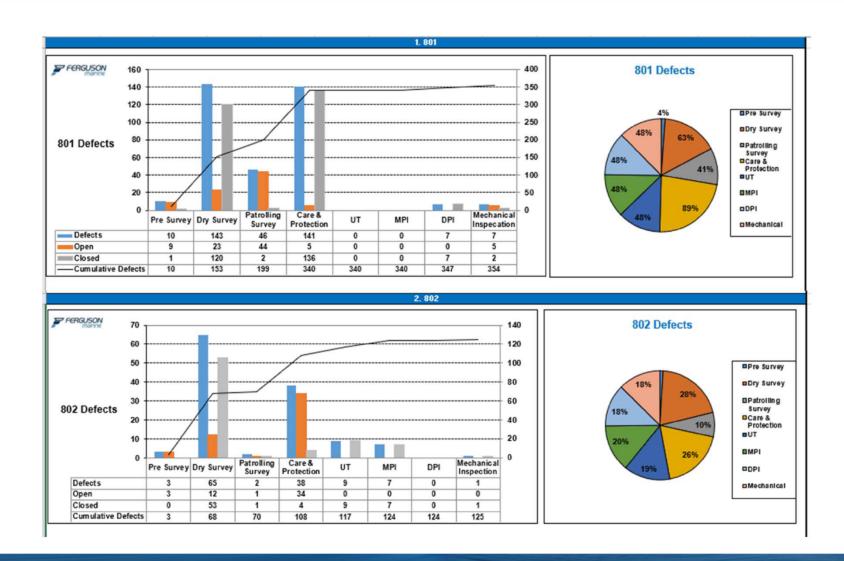

## 5. Quality

| Open Defects 801       |      |         |      |  |  |  |  |  |  |
|------------------------|------|---------|------|--|--|--|--|--|--|
| Current Previous Prior |      |         |      |  |  |  |  |  |  |
| Critical               | 27   | X       | X    |  |  |  |  |  |  |
| Major                  | 29   | X       | X    |  |  |  |  |  |  |
| Moderate               | 24   | X       | X    |  |  |  |  |  |  |
| Low                    | 6    | X       | X    |  |  |  |  |  |  |
| Total                  | > 60 | 20 - 60 | < 20 |  |  |  |  |  |  |

•Critical: Panama Eyes, Transformers, Bow Thruster Web thickness

•Major: - ER pipes not welded, isolated equipment damage

·Moderate: - fairing, lugs, brackets

| Open Defects 802       |      |         |      |  |  |  |  |  |  |  |
|------------------------|------|---------|------|--|--|--|--|--|--|--|
| Current Previous Prior |      |         |      |  |  |  |  |  |  |  |
| Critical               | 1    | X       | X    |  |  |  |  |  |  |  |
| Major                  | 3    | X       | X    |  |  |  |  |  |  |  |
| Moderate               | 5    | X       | X    |  |  |  |  |  |  |  |
| Low                    | 41   | X       | x    |  |  |  |  |  |  |  |
| Total                  | > 60 | 20 - 60 | < 20 |  |  |  |  |  |  |  |

·Critical: Transformer.

•Major: ECR Structural deflections\*

•Moderate: C&P Dry survey defects

#### Defects

|          | Open Defects 801 |          |       |  |  |  |  |  |  |  |  |
|----------|------------------|----------|-------|--|--|--|--|--|--|--|--|
|          | Current          | Previous | Prior |  |  |  |  |  |  |  |  |
| Critical | 28               | х        | х     |  |  |  |  |  |  |  |  |
| Major    | 29               | х        | X     |  |  |  |  |  |  |  |  |
| Moderate | 22               | x        | х     |  |  |  |  |  |  |  |  |
| Minor    | 6                | x        | x     |  |  |  |  |  |  |  |  |
| Total    | 85               | 85       | x     |  |  |  |  |  |  |  |  |
|          | CONTROL DE       |          |       |  |  |  |  |  |  |  |  |
| RAG:     | > 60             | 20 - 60  | < 20  |  |  |  |  |  |  |  |  |

|          | Open Defects 802 |          |       |  |  |  |  |  |  |  |  |
|----------|------------------|----------|-------|--|--|--|--|--|--|--|--|
|          | Current          | Previous | Prior |  |  |  |  |  |  |  |  |
| Critical | 0                | x        | X     |  |  |  |  |  |  |  |  |
| Major    | 5                | x        | x     |  |  |  |  |  |  |  |  |
| Moderate | 5                | х        | х     |  |  |  |  |  |  |  |  |
| Minor    | 41               | x        | х     |  |  |  |  |  |  |  |  |
| Total    | 51               | 52       | x     |  |  |  |  |  |  |  |  |
|          |                  |          | 4     |  |  |  |  |  |  |  |  |
| RAG:     | > 60             | 20 - 60  | < 20  |  |  |  |  |  |  |  |  |