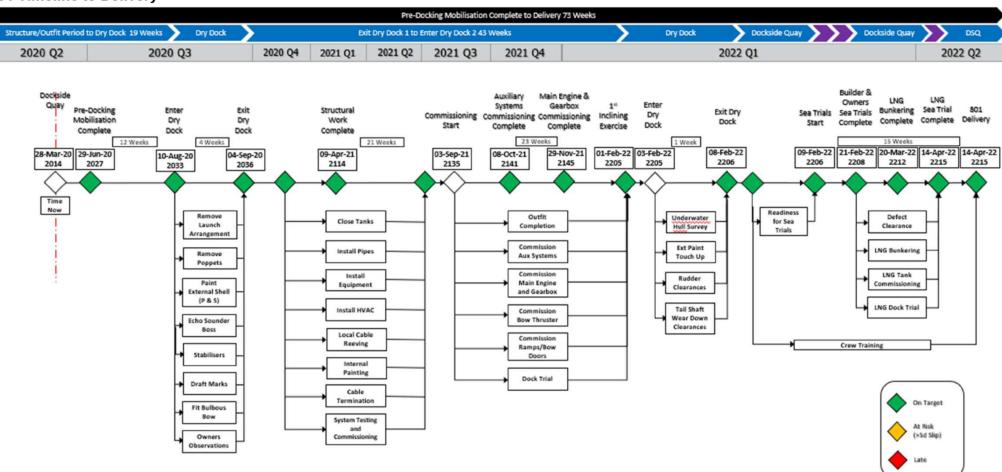

### 8. 801 Schedule Overview as @ Baseline Position (Aug 2020)

#### **801 Timeline to Delivery**

CDP has 3 weeks time contingency included compared to our Driving Project Plan