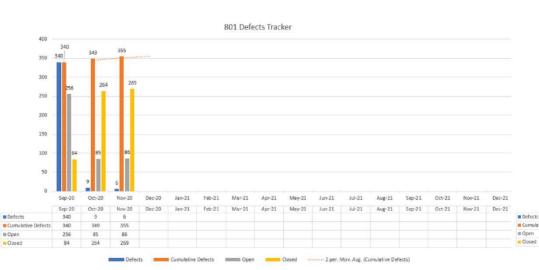

## 5. Quality

| Open Defects 801       |      |         |      |  |  |  |  |  |  |
|------------------------|------|---------|------|--|--|--|--|--|--|
| Current Previous Prior |      |         |      |  |  |  |  |  |  |
| Critical               | 27   | X       | X    |  |  |  |  |  |  |
| Major                  | 29   | X       | X    |  |  |  |  |  |  |
| Moderate               | 24   | X       | X    |  |  |  |  |  |  |
| Low                    | 6    | X       | X    |  |  |  |  |  |  |
| Total                  | > 60 | 20 - 60 | < 20 |  |  |  |  |  |  |

•Critical: Panama Eyes, Transformers, Bow Thruster Web thickness

•Major: - ER pipes not welded, isolated equipment damage

·Moderate: - fairing, lugs, brackets

| Open Defects 802       |      |         |      |  |  |  |  |  |  |  |
|------------------------|------|---------|------|--|--|--|--|--|--|--|
| Current Previous Prior |      |         |      |  |  |  |  |  |  |  |
| Critical               | 1    | X       | X    |  |  |  |  |  |  |  |
| Major                  | 3    | X       | X    |  |  |  |  |  |  |  |
| Moderate               | 5    | X       | X    |  |  |  |  |  |  |  |
| Low                    | 41   | X       | x    |  |  |  |  |  |  |  |
| Total                  | > 60 | 20 - 60 | < 20 |  |  |  |  |  |  |  |

#### Defects

|          | Open Defects 801 |          |       |  |  |  |  |  |  |  |  |
|----------|------------------|----------|-------|--|--|--|--|--|--|--|--|
|          | Current          | Previous | Prior |  |  |  |  |  |  |  |  |
| Critical | 28               | х        | х     |  |  |  |  |  |  |  |  |
| Major    | 29               | х        | X     |  |  |  |  |  |  |  |  |
| Moderate | 22               | x        | х     |  |  |  |  |  |  |  |  |
| Minor    | 6                | x        | x     |  |  |  |  |  |  |  |  |
| Total    | 85               | 85       | x     |  |  |  |  |  |  |  |  |
|          | CONTROL DE       |          |       |  |  |  |  |  |  |  |  |
| RAG:     | > 60             | 20 - 60  | < 20  |  |  |  |  |  |  |  |  |