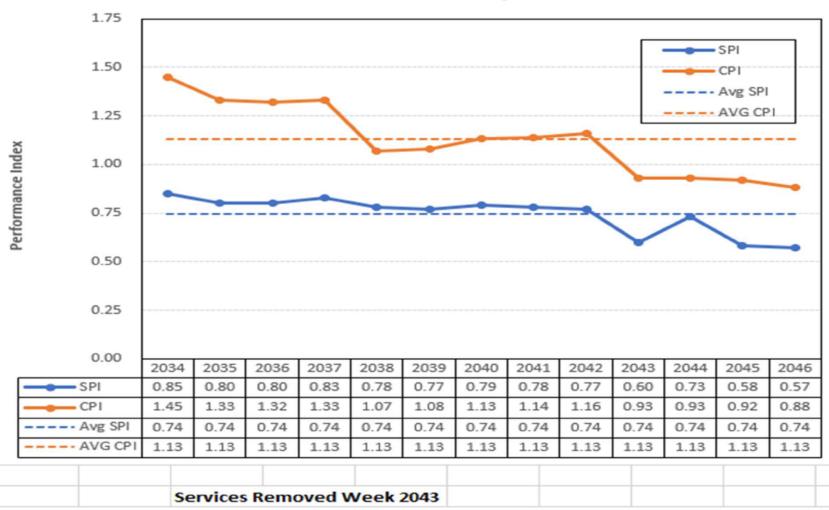

#### Planning

| Schedule Performance Index |                        |             |        |  |  |  |  |  |  |  |
|----------------------------|------------------------|-------------|--------|--|--|--|--|--|--|--|
|                            | Current Previous Prior |             |        |  |  |  |  |  |  |  |
| 801                        | 0.6                    | 0.84        | X      |  |  |  |  |  |  |  |
| 802                        | 0.57                   | 0.61        | X      |  |  |  |  |  |  |  |
|                            |                        |             |        |  |  |  |  |  |  |  |
| RAG:                       | < 0.75                 | 0.75 - 0.95 | > 0.95 |  |  |  |  |  |  |  |

| Cost Performance Index |                        |             |        |  |  |  |  |  |  |  |
|------------------------|------------------------|-------------|--------|--|--|--|--|--|--|--|
|                        | Current Previous Prior |             |        |  |  |  |  |  |  |  |
| 801                    | 0.71                   | 1.06        | X      |  |  |  |  |  |  |  |
| 802                    | 0.88                   | 1.68        | X      |  |  |  |  |  |  |  |
| 111700                 |                        |             |        |  |  |  |  |  |  |  |
| RAG:                   | < 0.75                 | 0.75 - 0.95 | > 0.95 |  |  |  |  |  |  |  |