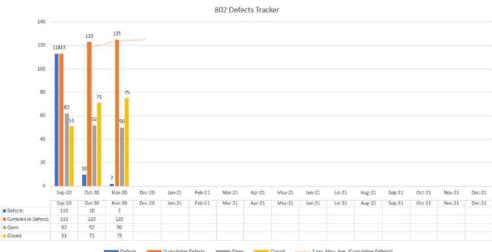

•Critical: Panama Eyes, Transformers, Bow Thruster Web thickness

•Major: - ER pipes not welded, isolated equipment damage

·Moderate: - fairing, lugs, brackets

| Open Defects 802       |      |         |      |  |  |  |  |  |  |  |
|------------------------|------|---------|------|--|--|--|--|--|--|--|
| Current Previous Prior |      |         |      |  |  |  |  |  |  |  |
| Critical               | 1    | X       | X    |  |  |  |  |  |  |  |
| Major                  | 3    | X       | X    |  |  |  |  |  |  |  |
| Moderate               | 5    | X       | X    |  |  |  |  |  |  |  |
| Low                    | 41   | X       | x    |  |  |  |  |  |  |  |
| Total                  | > 60 | 20 - 60 | < 20 |  |  |  |  |  |  |  |

·Critical: Transformer.

•Major: ECR Structural deflections\*

•Moderate: C&P Dry survey defects

|          | Open Defects 802 |          |       |  |  |  |  |  |  |  |  |
|----------|------------------|----------|-------|--|--|--|--|--|--|--|--|
|          | Current          | Previous | Prior |  |  |  |  |  |  |  |  |
| Critical | 0                | x        | X     |  |  |  |  |  |  |  |  |
| Major    | 5                | x        | x     |  |  |  |  |  |  |  |  |
| Moderate | 5                | х        | х     |  |  |  |  |  |  |  |  |
| Minor    | 41               | x        | х     |  |  |  |  |  |  |  |  |
| Total    | 51               | 52       | x     |  |  |  |  |  |  |  |  |
|          |                  |          | 4     |  |  |  |  |  |  |  |  |
| RAG:     | > 60             | 20 - 60  | < 20  |  |  |  |  |  |  |  |  |