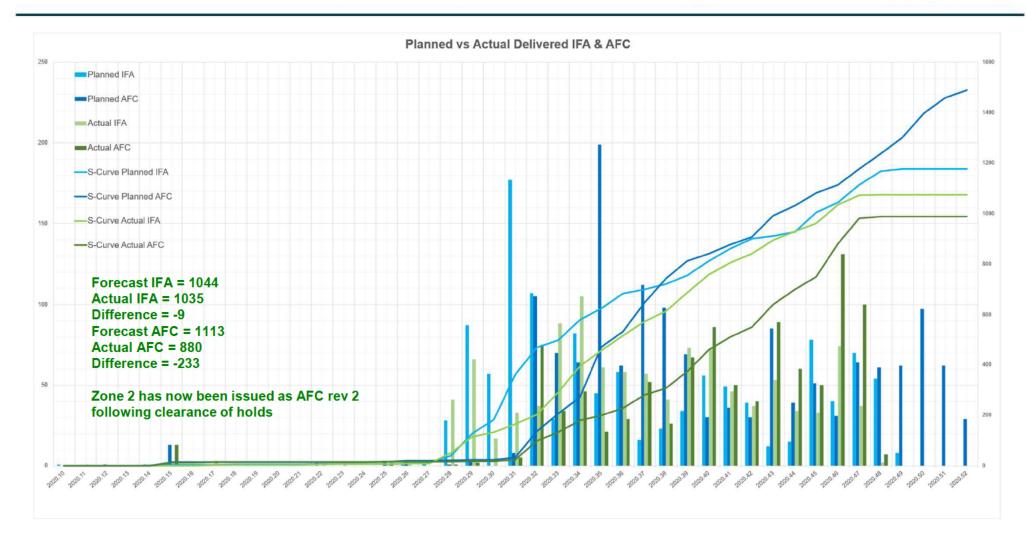

### 4. SOFT Report

| Successes                                                                                                                                                                                                                                                                                                                                                                                                                                                                                                                                                                                                                                                                                                                                                                                                                                                                                                         | Opportunities                                                                                                                                                                                                                                                                                                                                                                                                                                                                                                                                                                                                                                                                                                                                                                                                                                                                                                                      |
|-------------------------------------------------------------------------------------------------------------------------------------------------------------------------------------------------------------------------------------------------------------------------------------------------------------------------------------------------------------------------------------------------------------------------------------------------------------------------------------------------------------------------------------------------------------------------------------------------------------------------------------------------------------------------------------------------------------------------------------------------------------------------------------------------------------------------------------------------------------------------------------------------------------------|------------------------------------------------------------------------------------------------------------------------------------------------------------------------------------------------------------------------------------------------------------------------------------------------------------------------------------------------------------------------------------------------------------------------------------------------------------------------------------------------------------------------------------------------------------------------------------------------------------------------------------------------------------------------------------------------------------------------------------------------------------------------------------------------------------------------------------------------------------------------------------------------------------------------------------|
| <ul> <li>Home working has continued during this period with engineering and finance being the key departments.</li> <li>The final model review occurred on 29<sup>th</sup> October and the final zone was frozen on 6<sup>th</sup> November. This represents a substantial achievement and milestone for the project.</li> <li>Piping manufacture for zones 0201 is complete, zone 0202 will be delivered in the coming weeks and 0203 will be contracted for delivery early January. Installation will commence shortly.</li> <li>Zone 2 hold information has now been cleared and affected drawings updated.</li> <li>The electrical ITT assessment has been concluded and [redacted] have been appointed. The contract is being finalised and the 801 survey will commence shortly.</li> <li>Kitting of pipes for zone 0201 has been completed, this is the first kitting achieved for the project.</li> </ul> | <ul> <li>Improved dimensional control using 3D technology. To be initially implemented on 802 units 82/83/84 and then future units/structure.</li> <li>Build strategy review for 802 to build as small blocks for wheelhouse and bow units prior to erection at ship</li> <li>Double curvature plate has been identified as a problem area and an alternative method, either in design or supplier is being investigated to avoid current levels of rework. This affects the 802 ducktail, units 83 and 84 and bow units.</li> </ul>                                                                                                                                                                                                                                                                                                                                                                                               |
|                                                                                                                                                                                                                                                                                                                                                                                                                                                                                                                                                                                                                                                                                                                                                                                                                                                                                                                   |                                                                                                                                                                                                                                                                                                                                                                                                                                                                                                                                                                                                                                                                                                                                                                                                                                                                                                                                    |
| Failures                                                                                                                                                                                                                                                                                                                                                                                                                                                                                                                                                                                                                                                                                                                                                                                                                                                                                                          | Threats                                                                                                                                                                                                                                                                                                                                                                                                                                                                                                                                                                                                                                                                                                                                                                                                                                                                                                                            |
| The drydock inspection of 801 underwater paint scheme revealed that poor working practices before the vessel was launched in 2017 had left problems which compromised the paint system. The report has been issued for agreement. Once this is agreed the baseline programme will be changed to reflect the additional time.  Subcontract labour has failed to meet the programme demand, since the 19th October, the demand for approx. 80 production staff has only just reached less than 50%. The forecast improvement from 4 contracted agencies is not expected to improve significantly. The demand for Q1 next year significantly increases. Alternative sources of labour from [redacted] and by subcontracting packages of work are being investigated.                                                                                                                                                 | <ul> <li>COVID 19 impact to programme— Further issues/restrictions remain a threat to the programme</li> <li>Volume outfitting is now commencing, the production organisation to manage this volume is currently not in place. A new Head of operations has been appointed on a permanent basis who will be focused on this issue</li> <li>Working practice changes proposed through production wage negotiations may take longer than expected. The ballot for acceptance will take place on 21/11</li> <li>The manufacturing shop loading, and resource, to deliver 801/802/805 work is a concern. A manufacturing schedule has been produced and will prioritise the work required. Outfit manufacture packages for walkways and stairs are being subcontracted. The labour remains an issue.</li> <li>Further structural issues identified in way of L11 bulkhead. A structural survey of the area to be undertaken</li> </ul> |