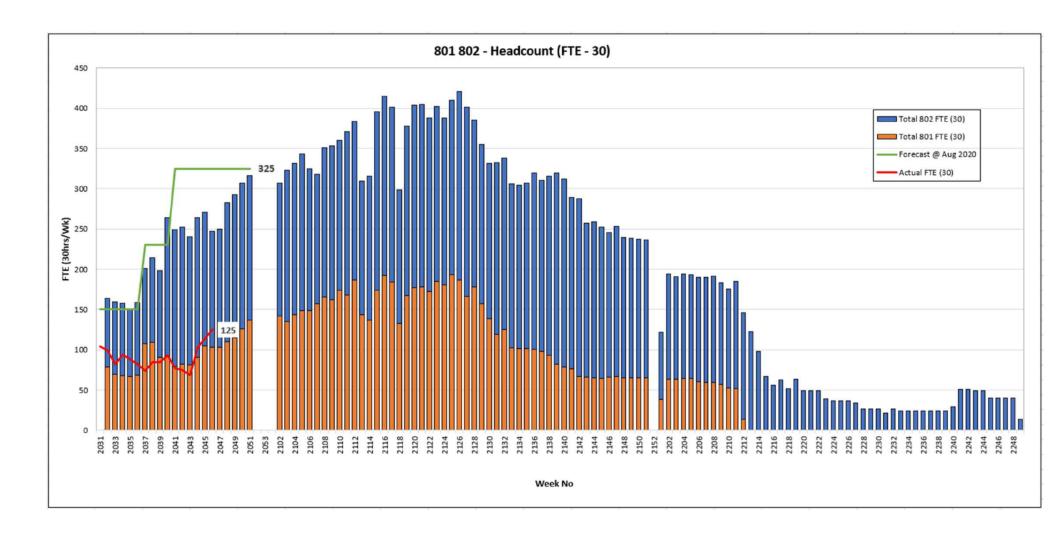

#### 3. Business Success Criteria

| Success Criteria                                                                 | Due                    | Owner      | Enabler                                                                                                                                                                                                                                            | Status                                                                                                                                                                                                                                                                                                         | TL | Fut<br>Tr         |
|----------------------------------------------------------------------------------|------------------------|------------|----------------------------------------------------------------------------------------------------------------------------------------------------------------------------------------------------------------------------------------------------|----------------------------------------------------------------------------------------------------------------------------------------------------------------------------------------------------------------------------------------------------------------------------------------------------------------|----|-------------------|
| All work undertaken at ship is by work package and identified in the programme   | June 20                | [redacte   | Development of the programme down to a work package<br>level. Time recording aligned to allow role up. Time recording<br>process effective.                                                                                                        | 801/802 project programmes are now at Lvl4 Detail.<br>Manhours, zones, sub-zones and CAM's are coded<br>within P6 for monitoring and reporting purposes.                                                                                                                                                       | G  | $\leftrightarrow$ |
| Work packages are issued with associated information and materials               | June 20                | [redacted] | Inventory is loaded into the stores management module on<br>[redacted] Inventory can be coded to align with P6 plan                                                                                                                                | Loading of inventory is now progressing well with<br>approx. 2,500 items now loaded. Work packages for<br>fabrication and hotwork are now being issued with<br>identified materials                                                                                                                            | A  | 1                 |
| Inventory is properly iden ified in Factory<br>Master to the appropriate level   | May 20                 | [redacted] | Movement of equipment from Westway to new facility and entered onto [redacted] with appropriate part numbering                                                                                                                                     | Inventory has now been QC checked (with the exception o [redacted] material and comms cabinets), loading into [redacted] is now well underway with approx. 2500 items loaded                                                                                                                                   | G  | <b>↑</b>          |
| Technical information is produced on time and change is minimised                | Sept 20                | [redacted] | Ireductare contracted to complete the design. Design review process allows proper review of the design before issue                                                                                                                                | IFA drawings are being delivered largely on time with<br>a small number of early delays. Delays were<br>mitigated by reducing the review time. Drawings are<br>available at AFC to support the programme.                                                                                                      | O  | 1                 |
| Technical information is produced on time and change is minimised                | Sept 20                | [redacted] | Produce and maintain an accurate MDR, identify which existing drawings are required to be updated, identify which drawings are required for planned work packages.  Minimise change by confirming design is compliant to requirements and complete | Legacy drawings being checked for validity.     Basic design not completely approved so there is a risk of change.     Ship requires survey to scope structural changes                                                                                                                                        | A  | $\leftrightarrow$ |
| Control of change is a properly managed process                                  | March 20               | [redacte   | Creation of a new process, implementation and adherence                                                                                                                                                                                            | The process is fully operational. Drawing revisions<br>are now being received and his will need managing<br>as part of the overall change process.                                                                                                                                                             | G  | $\leftrightarrow$ |
| Customer relationship is positively maintained throughout the project            | Through the project    | [redacte   | Regular dialogue at all levels, monthly reviews, ad hoc meetings                                                                                                                                                                                   | CMAL are fully engaged with the model review<br>programme and long-standing issues are being<br>resolved. Monthly progress meetings are working<br>well.                                                                                                                                                       | G  | $\leftrightarrow$ |
| Identify and manage risks and opportuni ies                                      | Through<br>the project | [redacte   | A risk review process is in place and is being proactively managed                                                                                                                                                                                 | Risk review are being undertaken monthly. Key risks are being actioned                                                                                                                                                                                                                                         | G  | $\leftrightarrow$ |
| The project is properly resourced with suitably qualified and experienced people | April 20               | [redacted  | Accurate resource forecasting from the schedule and a resource strategy in place                                                                                                                                                                   | Subcontract production labour is building up more<br>slowly than planned . The lack of labour is now<br>impacting the programme. The is currently being<br>reviewed to determine how this can be improved and<br>recovered Engineering has key resource<br>requirements to reduce the reliance on contractors. | R  | <b>↑</b>          |