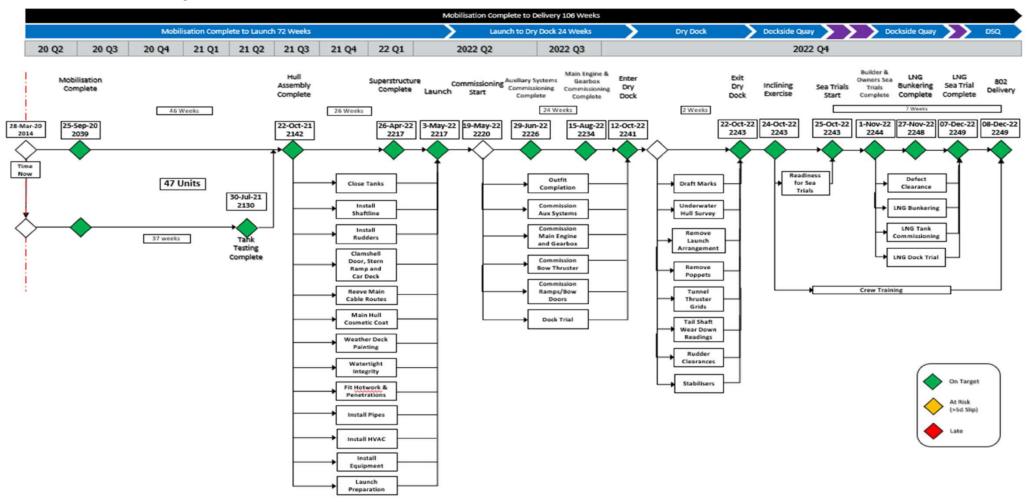

# 9.802 Schedule Overview as @ Baseline Position (Aug 2020)

#### **802 Timeline to Delivery**

Ferguson Marine (Port Glasgow) Proprietary Information