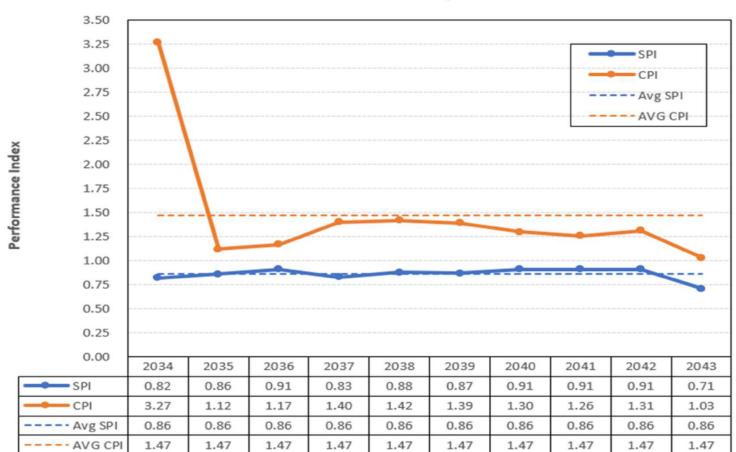

# 7. KPIs / Balanced Scorecard

| Health & Safety      | In Perio           | od ( | Cumul  | ative |                 |        |      |          |             |    |  |
|----------------------|--------------------|------|--------|-------|-----------------|--------|------|----------|-------------|----|--|
| Lost Working Days    |                    | 0    |        | 3     |                 |        |      |          |             |    |  |
| Quality              | 8                  | 301  | 8      | 02    |                 |        |      |          |             |    |  |
| Defects Raised       | 8                  | 349  | 1      | 23    |                 |        |      |          |             |    |  |
| Defects Open         |                    | 85   |        | 52    |                 |        |      |          |             |    |  |
| Defects Cleared      | 2                  | 264  | 5      | 71    | 7               |        |      |          |             |    |  |
| %age cleared         | 7                  | 6%   | 5      | 8%    | 1               |        |      |          |             |    |  |
|                      |                    | In   | Period | Ċ     | umul            | ative  | In F | Period   | Cumulativ   | /e |  |
| Programme Overvie    | 2W                 |      |        | 801   |                 |        |      | 8        | 02          |    |  |
| Schedule Perfoema    | nce Ind            | ex   | 0.     | .84   |                 | 0.91   |      | 0.61     | 0.7         | 77 |  |
| Cost Performance In  | ndex               |      | 1.     | .06   |                 | 1.31   |      | 1.68     | 1.1         | 16 |  |
|                      |                    |      |        | _     |                 |        |      |          |             |    |  |
| BRAG Cirteria        |                    |      |        | 0.    | 95-1            | .1     |      |          |             |    |  |
|                      |                    |      |        | 0.    | 940             | 40.75  |      |          |             |    |  |
|                      |                    |      |        | <(    | 0.75            |        |      |          |             |    |  |
|                      |                    |      |        | >:    | 1.1             |        |      |          |             |    |  |
| Schedule             |                    |      | 801    |       | A DOME THE REAL | Comm   |      |          |             |    |  |
| Issued Work Packs    |                    |      | 17     |       |                 |        |      |          | otwork Pack | s  |  |
| Completed Contract N |                    | es   | 1      |       |                 | On Ta  | rge  | t        |             |    |  |
| Labour Units % Comp  | lete               |      | 4.40%  |       | 4%              |        |      |          |             | _  |  |
|                      |                    |      |        |       |                 |        |      |          |             |    |  |
|                      |                    |      |        |       |                 |        |      | Estimate |             |    |  |
| Overall Manh         | Overall Manhours B |      |        |       | Ren             | nainin |      | Complet  | tion (EAC)  |    |  |
|                      | 801 32             |      |        |       |                 | 28203  |      |          | 321783      |    |  |
|                      | 802                | 5501 | 41 3   | 3311  | l 516830 550141 |        |      |          |             |    |  |