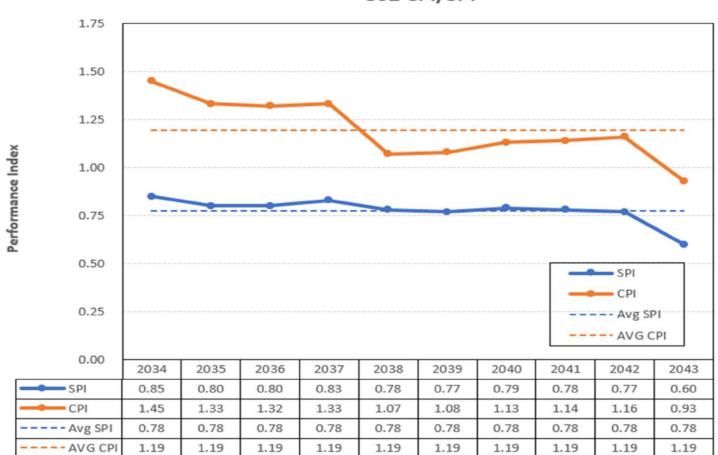

# 7. KPIs / Balanced Scorecard

| Health & Safety      | In Perio           | od ( | Cumul  | ative |                 |        |      |          |             |    |  |
|----------------------|--------------------|------|--------|-------|-----------------|--------|------|----------|-------------|----|--|
| Lost Working Days    |                    | 0    |        | 3     |                 |        |      |          |             |    |  |
| Quality              | 8                  | 301  | 8      | 02    |                 |        |      |          |             |    |  |
| Defects Raised       | 8                  | 349  | 1      | 23    |                 |        |      |          |             |    |  |
| Defects Open         |                    | 85   |        | 52    |                 |        |      |          |             |    |  |
| Defects Cleared      | 2                  | 264  | 5      | 71    | 7               |        |      |          |             |    |  |
| %age cleared         | 7                  | 6%   | 5      | 8%    | 1               |        |      |          |             |    |  |
|                      |                    | In   | Period | Ċ     | umul            | ative  | In F | Period   | Cumulativ   | /e |  |
| Programme Overvie    | 2W                 |      |        | 801   |                 |        |      | 8        | 02          |    |  |
| Schedule Perfoema    | nce Ind            | ex   | 0.     | .84   |                 | 0.91   |      | 0.61     | 0.7         | 77 |  |
| Cost Performance In  | ndex               |      | 1.     | .06   |                 | 1.31   |      | 1.68     | 1.1         | 16 |  |
|                      |                    |      |        | _     |                 |        |      |          |             |    |  |
| BRAG Cirteria        |                    |      |        | 0.    | 95-1            | .1     |      |          |             |    |  |
|                      |                    |      |        | 0.    | 940             | 40.75  |      |          |             |    |  |
|                      |                    |      |        | <(    | 0.75            |        |      |          |             |    |  |
|                      |                    |      |        | >:    | 1.1             |        |      |          |             |    |  |
| Schedule             |                    |      | 801    |       | A DOME THE REAL | Comm   |      |          |             |    |  |
| Issued Work Packs    |                    |      | 17     |       |                 |        |      |          | otwork Pack | s  |  |
| Completed Contract N |                    | es   | 1      |       |                 | On Ta  | rge  | t        |             |    |  |
| Labour Units % Comp  | lete               |      | 4.40%  |       | 4%              |        |      |          |             | _  |  |
|                      |                    |      |        |       |                 |        |      |          |             |    |  |
|                      |                    |      |        |       |                 |        |      | Estimate |             |    |  |
| Overall Manh         | Overall Manhours B |      |        |       | Ren             | nainin |      | Complet  | tion (EAC)  |    |  |
|                      | 801 32             |      |        |       |                 | 28203  |      |          | 321783      |    |  |
|                      | 802                | 5501 | 41 3   | 3311  | l 516830 550141 |        |      |          |             |    |  |