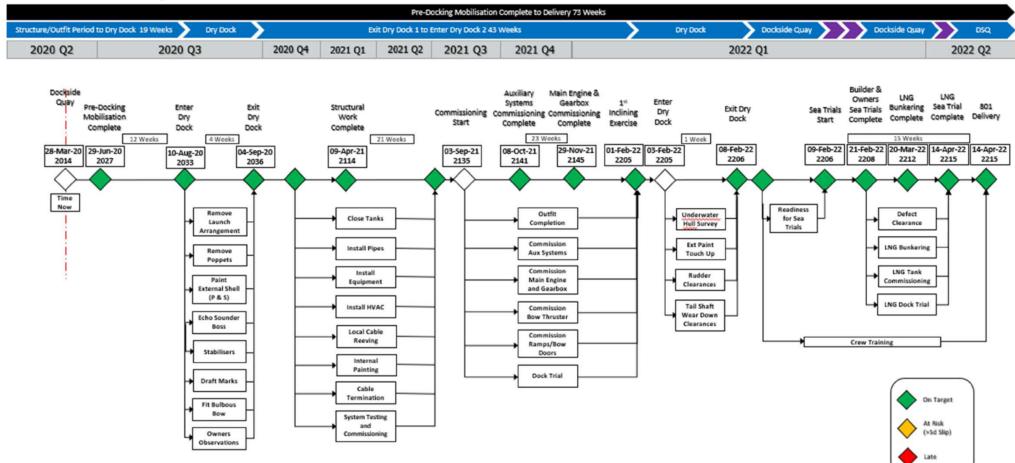

8.801 Schedule Overview as @ Baseline Position (Aug 2020)

801 Timeline to Delivery

CDP has 3 weeks time contingency included compared to our Driving Project Plan

Ferguson Marine (Port Glasgow) Proprietary Information