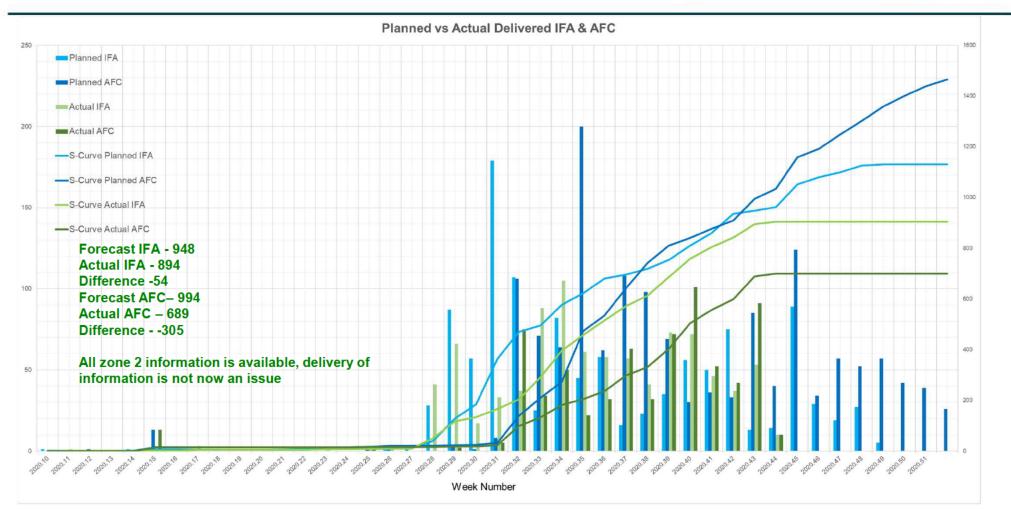

# 3. Business Success Criteria

| Success Criteria                                                                    | Due                    | Owner      | Enabler                                                                                                                                                                                        | Status                                                                                                                                                                                                                                                                                                                                      | TL | Fut<br>Tr         |
|-------------------------------------------------------------------------------------|------------------------|------------|------------------------------------------------------------------------------------------------------------------------------------------------------------------------------------------------|---------------------------------------------------------------------------------------------------------------------------------------------------------------------------------------------------------------------------------------------------------------------------------------------------------------------------------------------|----|-------------------|
| All work undertaken at ship is by work<br>package and identified in the programme   | June 20                | [redacted] | <ul> <li>Development of the programme down to a work package<br/>level. Time recording aligned to allow role up. Time recording<br/>process effective.</li> </ul>                              | <ul> <li>801/802 project programmes are now at Lvl4 Detail.<br/>Manhours, zones, sub-zones and CAM's are coded<br/>within P6 for monitoring and reporting purposes.</li> </ul>                                                                                                                                                              | G  | $\leftrightarrow$ |
| Work packages are issued with associated information and materials                  | June 20                | [redacted] | Inventory is loaded into the stores management module on [redacted] Inventory can be coded to align with P6 plan                                                                               | <ul> <li>Substantial Works are ongoing currently. We have<br/>sample workpacks to be issued for comment w/e<br/>22/5/20. Alignment works with P6 are at an<br/>advanced stage</li> </ul>                                                                                                                                                    | А  | $\leftrightarrow$ |
| Inventory is properly iden ified in Factory<br>Master to the appropriate level      | May 20                 | [redacted] | Movement of equipment from Westway to new facility and entered onto [redacted with appropriate part numbering                                                                                  | <ul> <li>Inventory has now been QC checked (with the<br/>exception of [reducted] material and comms cabinets),<br/>loading into Factory Master is now the outstanding<br/>task</li> </ul>                                                                                                                                                   | A  | Î                 |
| Technical information is produced on time<br>and change is minimised                | Sept 20                | [redacted] | <ul> <li><sup>Ireducte</sup>are contracted to complete the design. Design review<br/>process allows proper review of the design before issue</li> </ul>                                        | <ul> <li>IFA drawings are being delivered largely on time<br/>with a small number of early delays. Delays were<br/>mitigated by reducing the review time. Drawings are<br/>available at AFC to support the programme.</li> </ul>                                                                                                            | А  | <b>↑</b>          |
| Technical information is produced on time and change is minimised                   | Sept 20                | [redacted] | <ul> <li>Produce and maintain an accurate MDR, identify which existing<br/>drawings are required to be updated, identify which drawings are<br/>required for planned work packages.</li> </ul> | <ul> <li>Process developed to issue and track [reda<br/>production outputs, to be implemented his month as<br/>part of workpack creation.</li> </ul>                                                                                                                                                                                        | A  | $\leftrightarrow$ |
| Control of change is a properly managed<br>process                                  | March 20               | [redacte   | Creation of a new process, implementation and adherance                                                                                                                                        | The process is fully operational                                                                                                                                                                                                                                                                                                            | G  | $\leftrightarrow$ |
| Customer relationship is positively maintained throughout the project               | Through<br>the project | [redacte   | Regular dialogue at all levels, monthly reviews, ad hoc meetings                                                                                                                               | <ul> <li>CMAL are fully engaged with the model review<br/>programme and long standing issues are being<br/>resolved. Monthly progress meetings are working<br/>well.</li> </ul>                                                                                                                                                             | G  | $\leftrightarrow$ |
| Identify and manage risks and opportuni ies                                         | Through<br>the project | [redacte   | A risk review process is in place and is being proactively managed                                                                                                                             | Risk review are being undertaken monthly. Key risks<br>are being actioned                                                                                                                                                                                                                                                                   | G  | $\leftrightarrow$ |
| The project is properly resourced with suitably<br>qualified and experienced people | April 20               | [redacted  | <ul> <li>Accurate resource forecasting from the schedule and a resource<br/>strategy in place</li> </ul>                                                                                       | • The ITT for labour resource has been completed<br>and suppliers are now on the framework<br>agreement. There is still a requirement for a<br>commissioning manager however this will be<br>managed in the short term by using [redacted]<br>resource. Engineering has key resource<br>requirements to reduce the reliance on contractors. | A  | Î                 |