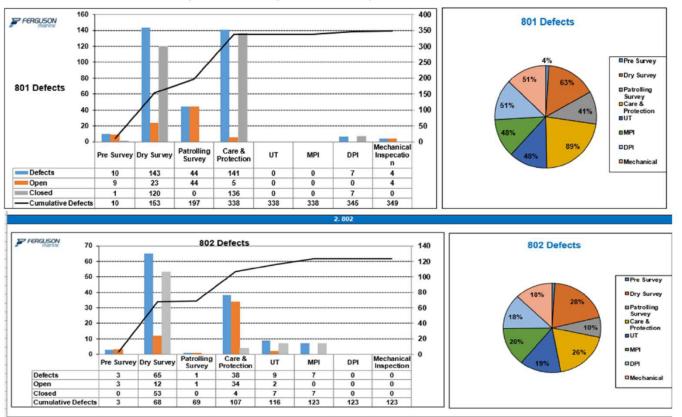

#### 1. Current Periods Defect Update

#### Please see below details of monthly report regarding QC progress the past month:

- . Legacy defects are not signed off at the time of survey are progressing note evidence so far indicate high level of close out but records not closed off
- 801 NDT points have being worked through covering deck 6 & 7: defects where found, remedial action and further extensive checks have been completed.
- · 802 Ultrasonic testing has been taking place in bow thruster unit I way of alignment repairs
- · Care & protection has continued through the weeks with minor comments being made.
- 801 has also seen visual and hose test passed off from all parties on all of the port side windows.

# 5. Quality

Trainee QC inspectors [redacted]

successfully completed training at examinations for UT volumetric inspection of welds

LRQA IO 9001:2015 Renewal audit commenced and first phased passed with remainder of 3rd part audits scheduled before year end

First batch of Zone 2 sub-contract pipe work has been received, QC inspected, and documentation reviewed and passed. In line with new business processes

Technical proposal for final bottom hull painting discussed between FM(PG) and CMAL submitted to CMAL.

Offsite Survey of Inner bow door and locking arrangements surveyed by FM(PG) and CMAL representative for fitness for use and reactivation and joining. General observations that locking arrangement and fitting found in good. Doors longitudinally split for transportation and cut line found to have been completed with a degree of care.

# 7. KPIs / Balanced Scorecard

| Health & Safety      | In Perio           | od ( | Cumul  | ative |                 |        |      |          |             |    |  |
|----------------------|--------------------|------|--------|-------|-----------------|--------|------|----------|-------------|----|--|
| Lost Working Days    |                    | 0    |        | 3     |                 |        |      |          |             |    |  |
| Quality              | 8                  | 301  | 8      | 02    |                 |        |      |          |             |    |  |
| Defects Raised       | 8                  | 349  | 1      | 23    |                 |        |      |          |             |    |  |
| Defects Open         |                    | 85   |        | 52    |                 |        |      |          |             |    |  |
| Defects Cleared      | 2                  | 264  | 5      | 71    | 7               |        |      |          |             |    |  |
| %age cleared         | 7                  | 6%   | 5      | 8%    | 1               |        |      |          |             |    |  |
|                      |                    | In   | Period | Ċ     | umul            | ative  | In F | Period   | Cumulativ   | /e |  |
| Programme Overvie    | 2W                 |      |        | 801   |                 |        |      | 8        | 02          |    |  |
| Schedule Perfoema    | nce Ind            | ex   | 0.     | .84   |                 | 0.91   |      | 0.61     | 0.7         | 77 |  |
| Cost Performance In  | ndex               |      | 1.     | .06   |                 | 1.31   |      | 1.68     | 1.1         | 16 |  |
|                      |                    |      |        | _     |                 |        |      |          |             |    |  |
| BRAG Cirteria        |                    |      |        | 0.    | 95-1            | .1     |      |          |             |    |  |
|                      |                    |      |        | 0.    | 940             | 40.75  |      |          |             |    |  |
|                      |                    |      |        | <(    | 0.75            |        |      |          |             |    |  |
|                      |                    |      |        | >:    | 1.1             |        |      |          |             |    |  |
| Schedule             |                    |      | 801    |       | A DOME THE REAL | Comm   |      |          |             |    |  |
| Issued Work Packs    |                    |      | 17     |       |                 |        |      |          | otwork Pack | s  |  |
| Completed Contract N |                    | es   | 1      |       |                 | On Ta  | rge  | t        |             |    |  |
| Labour Units % Comp  | lete               |      | 4.40%  |       | 4%              |        |      |          |             | _  |  |
|                      |                    |      |        |       |                 |        |      |          |             |    |  |
|                      |                    |      |        |       |                 |        |      | Estimate |             |    |  |
| Overall Manh         | Overall Manhours B |      |        |       | Ren             | nainin |      | Complet  | tion (EAC)  |    |  |
|                      | 801 32             |      |        |       |                 | 28203  |      |          | 321783      |    |  |
|                      | 802                | 5501 | 41 3   | 3311  | l 516830 550141 |        |      |          |             |    |  |