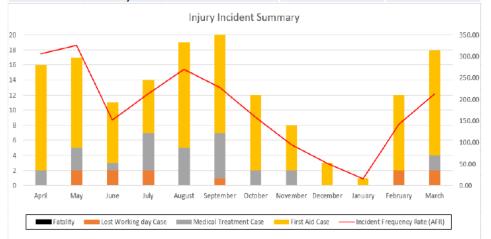

#### Highlights

- Contract HSE Manager started on 21st March, other recruitment is ongoing
- Covid-19 cases stabilizing, we continue to monitor the impact whilst reducing our control measures in line with Scottish Government instructions.
- Road map to change complete and priority 1/2/3 identified with suitable timelines for completion of each phase (P1 30-60 days) P2 (60 – 90) (P3 – 120) days.
- 18 injury incidents reported
- 2 LTIs, (Both 7 days fractured finger / cut to hand RIDDORs due to time)
- 2 MTCs (slipped on stairs & hit thumb with hammer)
- 14 FACs
- 12 Near Misses still low but report nonetheless.

|                                  | Mar-22 | Cumulative |
|----------------------------------|--------|------------|
| Fatality                         | 0      | 0          |
| Lost Working Day Case            | 2      | 11         |
| Medical Treatment Case           | 2      | 28         |
| First Aid Case                   | 14     | 115        |
| Property Damage                  | 1      | 3          |
| Fire Incident                    | 1      | 1          |
| Environmental Incident           | 0      | 0          |
| High Potential Near Miss         | 0      | 5          |
| Near Miss                        | 12     | 29         |
| Total No. of Recordable Injuries | 4      | 7          |
| RIDDORS ( counted in category)   | 2      | 3          |
| Total Number of Days Lost        | 14     | 76         |