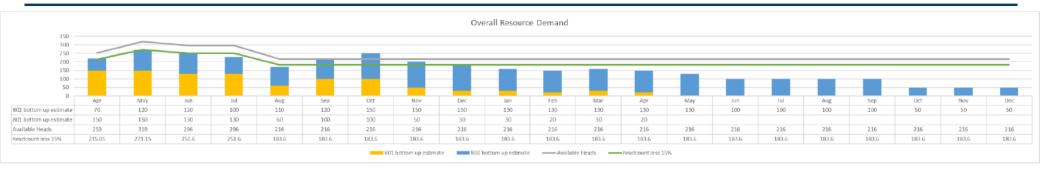

26/07/22 | Fri 05/08/22 | 1        |     |           |          |     |        |           | -  | -  |                   |       | ٦.         |
| 34 |   | -6           | Thrusters                | 9 days    | Thu 21/07/22 | Tue 02/08/22 |          |     |           | <u> </u> | -   | -      |           | -  |    | i                 |       |            |
| 46 |   | -9           | Stern Tube               | 5 days    | Tue 19/07/22 | Mon 25/07/22 |          |     |           |          | -   |        |           |    |    |                   |       |            |

The information contained in this document is the property of Ferguson Marine (Port Glasgow), and further dissemination is prohibited wi hout written permission of Ferguson Marine (Port Glasgow)

# Forecast Labour & Resource.





[redacted

- Reduced team over Easter break
- Contract extended from week 18 to maintain a headcount of 80 to support 801 and 802
- Overall loading can be contained within current headcount
- Trade level reviews required, particular attention to demand on shipwrights and engineer/fitters

Ferguson Marine (Port Glasgow) Proprietary Information

The information contained in this document is the property of Ferguson Marine (Port Glasgow), and further dissemination is prohibited wi hout written permission of Ferguson Marine (Port Glasgow) IN STRICT CONFIDENCE



- Issues
  - Axilock change out on HT-LT access issues impact being assessed
- Challenges
  - Completion of hotwork to meet subcontractor access dates
  - Level of change being managed
  - Pipework completion for commissioning (FO)