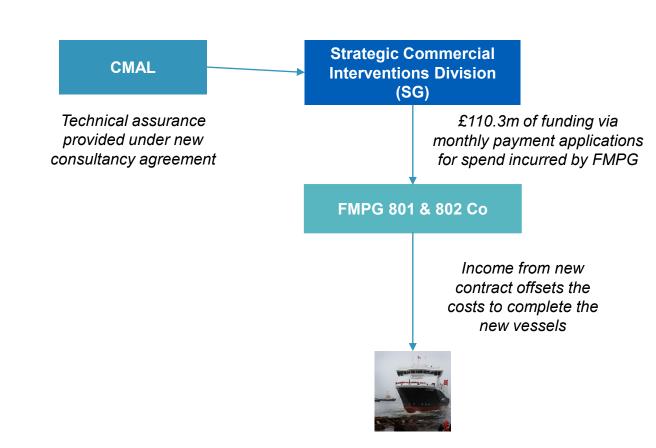

### **Contracts**

- The existing contracts between CMAL and FMPG were terminated
- SG entered into a new contract with FMPG to deliver the vessels.

## Ownership of vessels

- CMAL transferred ownership of the Vessels to SG at market value
- The vessels are valued at completion and transferred back to CMAL

### Governance

- The new contract includes suitable clauses to encourage efficient working by the yard
- CMAL provide technical assurance to SG