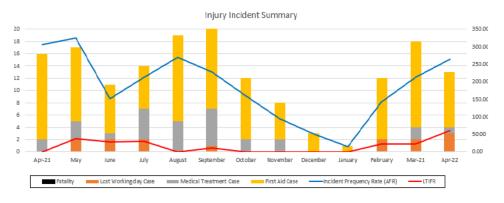

## **Highlights**

- 14 injury incidents reported
- 3 LTIs, Right Forearm (5), R hand (5), Eyes (10)
- 1 MTC (dropped flange on fingers)
- 9 FACs
- 5 Near Misses

## Moving forward:

- Work continues to develop a more agile PTW system whilst maintaining the control required and recruitment of replacement team members.
- Roll out of You See, You Do cards, Near Miss reporting system – Philosophy is Stop – Intervene – Rectify – Resume.
- HSE Roadmap is slightly behind plan however will be recovered.

|                                  | Apr-22 | Cumulative |
|----------------------------------|--------|------------|
| Fatality                         | 0      | 0          |
| Lost Working Day Case            | 3      | 3          |
| Medical Treatment Case           | 1      | 1          |
| First Aid Case                   | 9      | 9          |
| Property Damage                  | 0      | 0          |
| Fire Incident                    | 0      | 0          |
| Environmental Incident           | 0      | 0          |
| High Potential Near Miss         | 0      | 0          |
| Near Miss                        | 5      | 5          |
| Total No. of Recordable Injuries | 4      | 4          |
| RIDDORS ( counted in category)   | 3      | 3          |
| Total Number of Days Lost        | 20     | 20         |