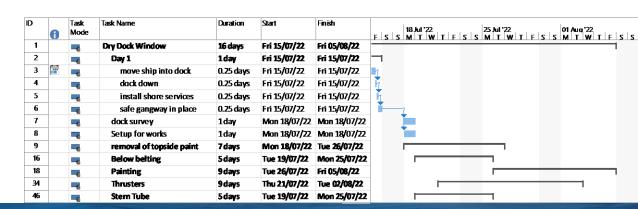

### Slots booked

Summer Docking
 15 July to 07 August 2022

Winter Docking
 23 January to 31 January 2023

#### Thrusters

802 Thrusters removed and returned to [redacted] for overhaul

PO placed for overhaul of both 801 / 802 thrusters and service engineer support for 801 docking

# Scope

- Scope of Work being agreed reviewed at meeting with [reducted] , major activities:
  - Paint topsides
  - · Removal of marine growth
  - Painting below belting
  - Replacement of thruster pods
  - Stern tube
  - Draught marks