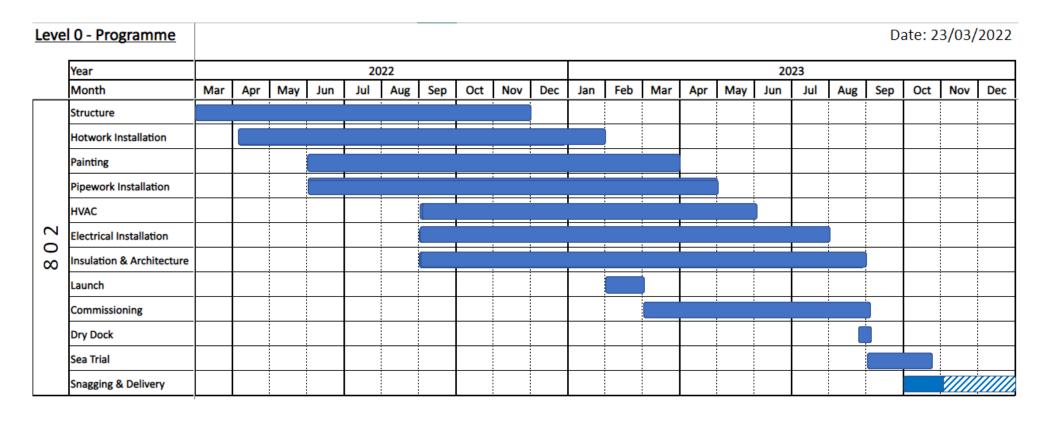

Level 0 - Programme
Date: 23/03/2022

|    | Year                    |     |     |     |     | 20  | 22  |     |     |     |     |     |     |     |     |     | 20  | 23  |     |     |     |     |     |
|----|-------------------------|-----|-----|-----|-----|-----|-----|-----|-----|-----|-----|-----|-----|-----|-----|-----|-----|-----|-----|-----|-----|-----|-----|
|    | Month                   | Mar | Apr | May | Jun | Jul | Aug | Sep | Oct | Nov | Dec | Jan | Feb | Mar | Apr | May | Jun | Jul | Aug | Sep | Oct | Nov | Dec |
|    | Hotwork Installation    |     |     |     |     |     |     |     |     |     |     |     |     |     |     |     |     |     |     |     |     |     |     |
|    | Painting                |     |     |     |     |     |     |     |     |     |     |     |     |     |     |     |     |     |     |     |     |     |     |
|    | Pipework Installation   |     |     |     |     |     |     |     |     |     |     |     |     |     |     |     |     |     |     |     |     |     |     |
|    | HVAC                    |     |     |     |     |     |     |     |     |     |     |     |     |     |     |     |     |     |     |     |     |     |     |
| 10 | Electrical Installation |     |     |     |     |     |     |     |     |     |     |     |     |     |     |     |     |     |     |     |     |     |     |
|    | Miscellaneous Outfit    |     |     |     |     |     |     |     |     |     |     |     |     |     |     |     |     |     |     |     |     |     |     |
|    | Commissioning           |     |     |     |     |     |     |     |     |     |     |     |     |     |     |     |     |     |     |     |     |     |     |
|    | Dry Dock                |     |     |     |     |     |     |     |     |     |     |     |     |     |     |     |     |     |     |     |     |     |     |
|    | Sea Trials              |     |     |     |     |     |     |     | ·   |     |     |     |     |     |     |     |     |     |     |     |     |     |     |
|    | Snagging & Delivery     |     |     |     |     |     |     |     | ·   |     |     |     |     |     |     |     |     |     |     |     |     |     |     |